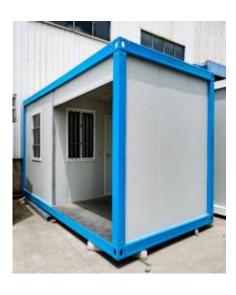

#### **Standard Container House Scenarios**

Size:L5950mm\*W3000mm\*H2800m

#### **Application**

- 0 1 Living Room
- 1 Kitchen
- 1 Bedroom
- 0 1 bathroom
- <sup>0</sup> 1 toilet

- 0 1 Living Room
- 1 Kitchen
- 1 Bedroom
- 0 1 bathroom
- O 1 toliet

- 0 1 Living Room
- 1 Bedroom
- e 1 bathroom
- 0 1 toliet