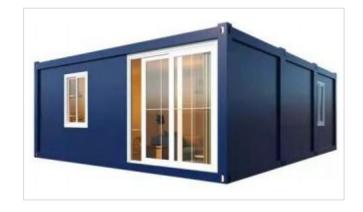

- **o 1 Living Room**
- 1 Kitchen
- 1 Bedroom
- 0 1 bathroom

- o 1 Living Room
- 1 Bedroom
- e 1 bathroom
- 0 1 toliet

- o 2 Living Room
- 1 Kitchen
- 2 Bedroom
- 1 bathroom
- O 1 toliet

Size:L7200mm\*W5900mm\*H2800mm

- Living Room
- Kitchen
- Bedroombathroom
- - 2 toliet

**Size:L5950mm\*W9000mm\*H2800m** 

2

**53M** 

**o 1 Living Room** 

1 Kitchen

1 Dining Room 3 Bedroom

2 bathroom