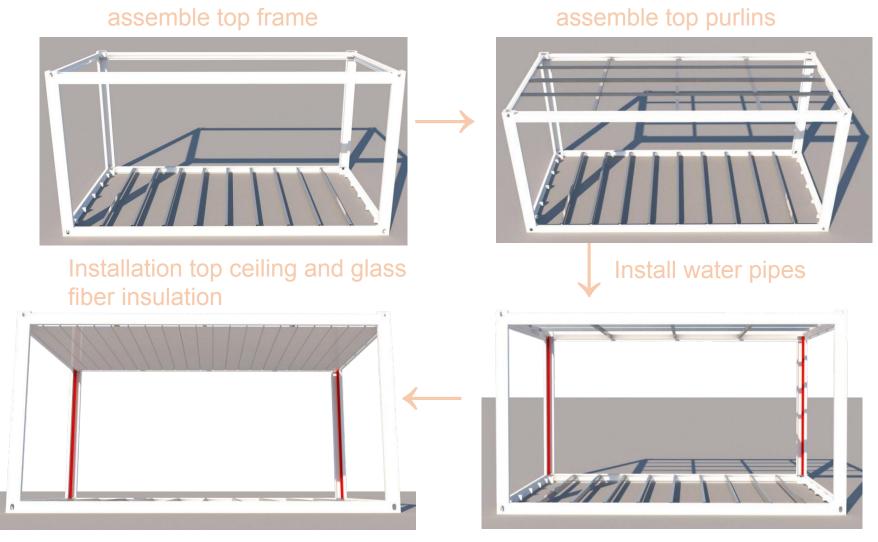

th 1units 1/2 contanier house

without wall panier

Size:5.95m\*3.0m\*2.8m and wood exterior with Glass wall 16.8Sq.m

















**5units of Assemble Container House with 2units 1/2 contanier house Size:5.95m\*3.0m\*2.8m** 

and Glass wall. 125Sq.m



**B17** 

**5units of Assemble Container House with 2units 1/2** 

contanier house

Size:5.95m\*3.0m\*2.8m

and Glass wall

















12units of Assemble Container House with 4units 1/2 contanier house without wall panier Size:5.95m\*3.0m\*2.8m and Glass wall 50.4Sq.m



**B19** 

**5Floor one-standard container** 











**B20** 



6units of Assemble

Container House with 6units

walk conopy

Size:5.95m\*3.0m\*2.8m





#### Installaltion tools





### **Installation Instruction 1**





### **Installation Instruction 2**





### **Installation Instruction 3**







20FT
Folding Container
House F1











Size before Expanding L5800mm\*W2500\*H390 mm



Size after Expanding L5800\*W2500mm\*H24 30mm







# FEX1 20FT Expandable Container

#### House 37M<sup>2</sup>

- 1 Living Room2 Bedroom
- 1 bathroom
  0 1 toliet

#### **Expansion**

size:L6150mm\*W5800mm\*H2480,2250mm Folding size:L5800mm\*W2250mm\*H2500mm













#### FEX2 **20FT Expandable** Container House 37M<sup>2</sup>

#### **Solar System**

#### **Expansion**

size:L5800mm\*W6100mm\*H2500mm **Folding** 

size:L5800mm\*W2100mm\*H2500mm





#### DIFFERENT LAYOUT



One Living room

One Bedroom

One Restroom





One Bedroom room One Restroom



One Living room Two Bedrooms One Restroom



One Living room Two Bedroom One Restroom



One L