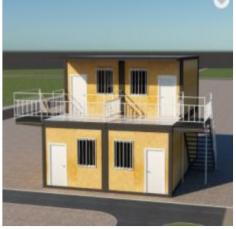

#### **Standard Container House Scenarios**

Size:L5950mm\*W3000mm\*H2800m

#### **Application**

- 0 1 Living Room
- 1 Kitchen
- 1 Bedroom
- 0 1 bathroom
- <sup>0</sup> 1 toilet

- 0 1 Living Room
- 1 Kitchen
- 1 Bedroom
- 0 1 bathroom
- O 1 toliet

- 0 1 Living Room
- 1 Bedroom
- e 1 bathroom
- 0 1 toliet

- **o 1 Living Room**
- 1 Kitchen
- 1 Bedroom
- 0 1 bathroom

- o 1 Living Room
- 1 Bedroom
- e 1 bathroom
- 0 1 toliet

- o 2 Living Room
- 1 Kitchen
- 2 Bedroom
- 1 bathroom
- O 1 toliet

Size:L7200mm\*W5900mm\*H2800mm