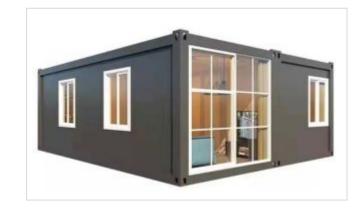

#### **Standard Container House Scenarios**

Size:L5950mm\*W3000mm\*H2800m

#### **Application**

- 0 1 Living Room
- 1 Kitchen
- 1 Bedroom
- 0 1 bathroom
- <sup>0</sup> 1 toilet

- 0 1 Living Room
- 1 Kitchen
- 1 Bedroom
- 0 1 bathroom
- O 1 toliet

- 0 1 Living Room
- 1 Bedroom
- e 1 bathroom
- 0 1 toliet