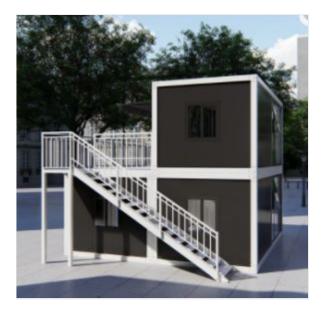

#### **Standard Container House Scenarios**

Size:L5950mm\*W3000mm\*H2800m

#### **Application**

- 0 1 Living Room
- 1 Kitchen
- 1 Bedroom
- 0 1 bathroom
- <sup>0</sup> 1 toilet

- 0 1 Living Room
- 1 Kitchen
- 1 Bedroom
- 0 1 bathroom
- O 1 toliet

- 0 1 Living Room
- 1 Bedroom
- e 1 bathroom
- 0 1 toliet