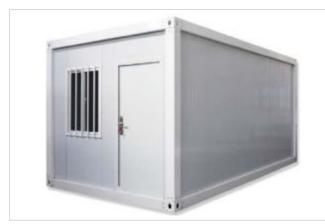

#### **Standard Container House Scenarios**

Size:L5950mm\*W3000mm\*H2800m

#### **Application**

- 0 1 Living Room
- 1 Kitchen
- 1 Bedroom
- 0 1 bathroom
- <sup>0</sup> 1 toilet

- 0 1 Living Room
- 1 Kitchen
- 1 Bedroom
- 0 1 bathroom
- O 1 toliet

- 0 1 Living Room
- 1 Bedroom
- e 1 bathroom
- 0 1 toliet