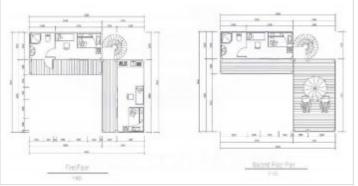

with** 

**3units 1/2 contanier** house

Size:5.95m\*3.0m\*2.8m

















3units of Assemble Container House with 1units contanier house without wall panier Size:5.95m\*3.0m\*2.8m



**B11** 

3units of Assemble
Container
House with 1units 1/2 contanier
house Size:5.95m\*3.0m\*2.8m

and wood exterior wall with

Glass wall 25.8Sq.m

















4units of Assemble Container House Size:5.95m\*3.0m\*2.8m
wiht Glass Wall and wood exterior wall 71.4Sq.m



**B13** 

3units of Assemble Container

House with 1units 1/2
cont er
house without wall panier

Size:5.95m\*3.0m\*2.8m











#### B14 CONTAINER COMBINATION

60M<sup>2</sup>

**3units of Assemble Container House** 

with 1units 1/2 contanier house without

Size:5.95m\*3.0m\*2.8m

wood exterior wall and Glass wall

33.6Sq.m













**B15** 

**5units of Assemble Container House** with 1units 1/2 contanier house

without wall panier

Size:5.95m\*3.0m\*2.8m and wood exterior with Glass wall 16.8Sq.m

















**5units of Assemble Container House with 2units 1/2 contanier house Size:5.95m\*3.0m\*2.8m** 

and Glass wall. 125Sq.m



**B17** 

**5units of Assemble Container House with 2units 1/2** 

contanier house

Size:5.95m\*3.0m\*2.8m

and Glass wall

















12units of Assemble Container House with 4units 1/2 contanier house without wall panier Size:5.95m\*3.0m\*2.8m and Glass wall 50.4Sq.m



**B19** 

**5Floor one-standard container** 











**B20** 



6units of Assemble

Container House with 6units

walk conopy

Size:5.95m\*3.0m\*2.8m





#### Installaltion tools





### **Installat