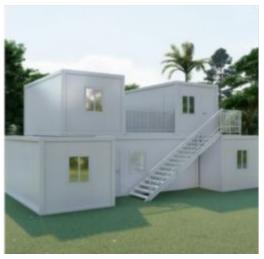

**B19** 

**5Floor one-standard container** 

**B20** 

6units of Assemble

Container House with 6units

walk conopy

Size:5.95m\*3.0m\*2.8m