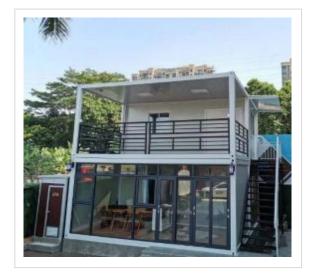

room
- 0 1 toliet













- o 2 Living Room
- 1 Kitchen
- 2 Bedroom
- 1 bathroom
- O 1 toliet

Size:L7200mm\*W5900mm\*H2800mm













- Living Room
- Kitchen
- Bedroombathroom
- - 2 toliet



**Size:L5950mm\*W9000mm\*H2800m** 



2

**53M** 



**o 1 Living Room** 

1 Kitchen

1 Dining Room 3 Bedroom

2 bathroom

Size:L12000 int \*W5950mm\*H2800mm

















**A9** 

4 container house

(Size:L8000mm\*W4000mm\*H2800mm)











- o 1 Living Room
- 1 Kitchen
- **o 1 Dining Room**
- 2 Bedroom
- 1 bathroom 1 toliet













Size:L9000mm\*W5950mm\*H2800mm

54**M²** 



- 0 1 Living Room
- 1 Kitchen
- 2 Bedroom
- 2 bathroom
- 2 toliet

Size:L5950mm\*W6000mm\*H5600mm











- 0 1 Living Room
- 1 Kitchen
- 2 Bedroom
- 2 bathroom
- 2 toliet

Size:L5950mm\*W6000mm\*H5600m











- 0 1 Living Room
- 1 Kitchen
- 2 Bedroom
- 2 bathroom
- 2 toliet











Size:L5950mm\*W6000mm\*H5600m



**B3** 

- 0 1 Living Room
- 1 Kitchen
- 4 bathroom
- o 2 toliet





Size:L5950mm\*W6000mm\*H5600mm













**2units of Assemble Container with 1 units House container without wall panier** 

and 3units 1/2 container house Size:5.95m\*3.0m\*2.8m



**B**5

**2units of Assemble Container** 

with 1 units House container

without wall panier and

**1units 1/2 container house** 

Size:5.95m\*3.0m\*2.8m

















3units of Assemble Container House Size:5.95m\*3.0m\*2.8m wood exterior wall and Glass Wall 68Sq.m



**B7** 

3Units of Assemble Container House 1units 1/2 contanier

Size:5.95m\*3.0m\*2.8

with stone exterior wall and

Glass Wall 36Sq.m