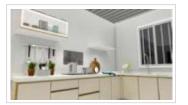

#### **Application**

- 0 1 Living Room
- 1 Kitchen
- 1 Bedroom
- 0 1 bathroom
- <sup>0</sup> 1 toilet

- 0 1 Living Room
- 1 Kitchen
- 1 Bedroom
- 0 1 bathroom
- O 1 toliet

- 0 1 Living Room
- 1 Bedroom
- e 1 bathroom
- 0 1 toliet

- **o 1 Living Room**
- 1 Kitchen
- 1 Bedroom
- 0 1 bathroom

- o 1 Living Room
- 1 Bedroom
- e 1 bathroom
- 0 1 toliet

- o 2 Living Room
- 1 Kitchen
- 2 Bedroom
- 1 bathroom
- O 1 toliet

Size:L7200mm\*W5900mm\*H2800mm