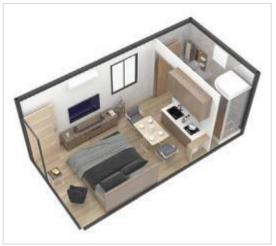

#### **Application**

- 0 1 Living Room
- 1 Kitchen
- 1 Bedroom
- 0 1 bathroom
- <sup>0</sup> 1 toilet

- 0 1 Living Room
- 1 Kitchen
- 1 Bedroom
- 0 1 bathroom
- O 1 toliet

- 0 1 Living Room
- 1 Bedroom
- e 1 bathroom
- 0 1 toliet

- **o 1 Living Room**
- 1 Kitchen
- 1 Bedroom
- 0 1 bathroom

- o 1 Living Room
- 1 Bedroom
- e 1 bathroom
- 0 1 toliet

- o 2 Living Room
- 1 Kitchen
- 2 Bedroom
- 1 bathroom
- O 1 toliet

Size:L7200mm\*W5900mm\*H2800mm