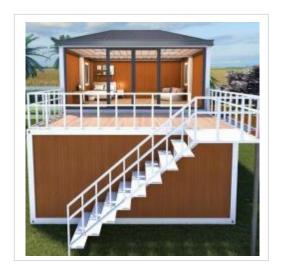

- **o 1 Living Room**
- 1 Kitchen
- 1 Bedroom
- 0 1 bathroom

- o 1 Living Room
- 1 Bedroom
- e 1 bathroom
- 0 1 toliet

- o 2 Living Room
- 1 Kitchen
- 2 Bedroom
- 1 bathroom
- O 1 toliet

Size:L7200mm\*W5900mm\*H2800mm

- Living Room
- Kitchen
- Bedroombathroom
- - 2 toliet

**Size:L5950mm\*W9000mm\*H2800m** 

2

**53M** 

**o 1 Living Room** 

1 Kitchen

1 Dining Room 3 Bedroom

2 bathroom