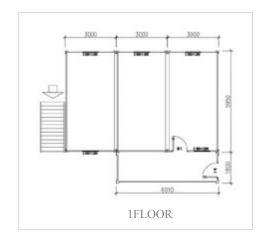

om
- O 1 toliet

Size:L7200mm\*W5900mm\*H2800mm













- Living Room
- Kitchen
- Bedroombathroom
- - 2 toliet



**Size:L5950mm\*W9000mm\*H2800m** 



2

**53M** 



**o 1 Living Room** 

1 Kitchen

1 Dining Room 3 Bedroom

2 bathroom

Size:L12000 int \*W5950mm\*H2800mm

















**A9** 

4 container house

(Size:L8000mm\*W4000mm\*H2800mm)











- o 1 Living Room
- 1 Kitchen
- **o 1 Dining Room**
- 2 Bedroom
- 1 bathroom 1 toliet













Size:L9000mm\*W5950mm\*H2800mm

54**M²** 



- 0 1 Living Room
- 1 Kitchen
- 2 Bedroom
- 2 bathroom
- 2 toliet

Size:L5950mm\*W6000mm\*H5600mm











- 0 1 Living Room
- 1 Kitchen
- 2 Bedroom
- 2 bathroom
- 2 toliet

Size:L5950mm\*W6000mm\*H5600m











- 0 1 Living Room
- 1 Kitchen
- 2 Bedroom
- 2 bathroom
- 2 toliet











Size:L5950mm\*W6000mm\*H5600m



**B3** 

- 0 1 Living Room
- 1 Kitchen
- 4 bathroom
- o 2 toliet





Size:L5950mm\*W6000mm\*H5600mm













**2units of Assemble Container with 1 units House container without wall panier** 

and 3units 1/2 container house Size:5.95m\*3.0m\*2.8m



**B**5

**2units of Assemble Container** 

with 1 units House container

without wall panier and

**1units 1/2 container house** 

Size:5.95m\*3.0m\*2.8m

















3units of Assemble Container House Size:5.95m\*3.0m\*2.8m wood exterior wall and Glass Wall 68Sq.m



**B7** 

3Units of Assemble Container House 1units 1/2 contanier

Size:5.95m\*3.0m\*2.8

with stone exterior wall and

Glass Wall 36Sq.m

















3units of Assemble Container House with 1units 1/2 contanier house Size:5.95m 2.8