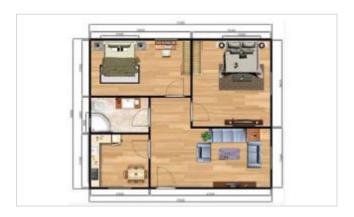

- **o 1 Living Room**
- 1 Kitchen
- 1 Bedroom
- 0 1 bathroom

- o 1 Living Room
- 1 Bedroom
- e 1 bathroom
- 0 1 toliet

- o 2 Living Room
- 1 Kitchen
- 2 Bedroom
- 1 bathroom
- O 1 toliet

Size:L7200mm\*W5900mm\*H2800mm

- Living Room
- Kitchen
- Bedroombathroom
- - 2 toliet

**Size:L5950mm\*W9000mm\*H2800m** 

2

**53M** 

**o 1 Living Room** 

1 Kitchen

1 Dining Room 3 Bedroom

2 bathroom