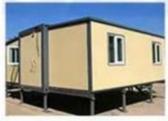

- Living Room
- Kitchen
- Bedroombathroom
- - 2 toliet

**Size:L5950mm\*W9000mm\*H2800m** 

2

**53M** 

**o 1 Living Room** 

1 Kitchen

1 Dining Room 3 Bedroom

2 bathroom