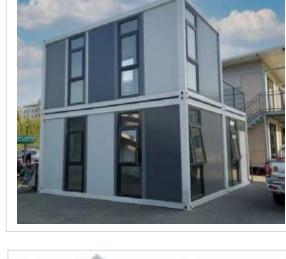

Size:L12000 int \*W5950mm\*H2800mm

**A9** 

4 container house

(Size:L8000mm\*W4000mm\*H2800mm)

- o 1 Living Room
- 1 Kitchen
- **o 1 Dining Room**
- 2 Bedroom
- 1 bathroom 1 toliet

Size:L9000mm\*W5950mm\*H2800mm