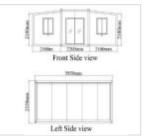

ts of Assemble Container House with 4units 1/2 contanier house without wall panier Size:5.95m\*3.0m\*2.8m and Glass wall 50.4Sq.m



**B19** 

**5Floor one-standard container** 











**B20** 



6units of Assemble

Container House with 6units

walk conopy

Size:5.95m\*3.0m\*2.8m





#### Installaltion tools





### **Installation Instruction 1**





### **Installation Instruction 2**





### **Installation Instruction 3**







20FT
Folding Container
House F1











Size before Expanding L5800mm\*W2500\*H390 mm



Size after Expanding L5800\*W2500mm\*H24 30mm







# FEX1 20FT Expandable Container

#### House 37M<sup>2</sup>

- 1 Living Room2 Bedroom
- 1 bathroom
  0 1 toliet

#### **Expansion**

size:L6150mm\*W5800mm\*H2480,2250mm Folding size:L5800mm\*W2250mm\*H2500mm













#### FEX2 **20FT Expandable** Container House 37M<sup>2</sup>

#### **Solar System**

#### **Expansion**

size:L5800mm\*W6100mm\*H2500mm **Folding** 

size:L5800mm\*W2100mm\*H2500mm





#### DIFFERENT LAYOUT



One Living room

One Bedroom

One Restroom





One Bedroom room One Restroom



One Living room Two Bedrooms One Restroom



One Living room Two Bedroom One Restroom



One Living room Three Bedrooms One Restroom



One Living room Three Bedrooms One Restroom



#### **20FT**

#### **Expandabl**

#### **Container** House

size:L5800mm\*W6100mm\*H2500mm Folding size:L5800mm\*W2100mm\*H2500mm

# **Application Scenarios**





-Home-



-Hotel-



-Resort House-



-Movable House-



-Farm House-



-Office-



-Military Camp-



-Prefab Hospital-



### SentryBox//Guard RO