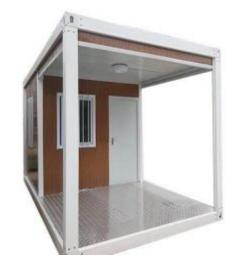

#### **Standard Container House Scenarios**

Size:L5950mm\*W3000mm\*H2800m

#### **Application**

- 0 1 Living Room
- 1 Kitchen
- 1 Bedroom
- 0 1 bathroom
- <sup>0</sup> 1 toilet

- 0 1 Living Room
- 1 Kitchen
- 1 Bedroom
- 0 1 bathroom
- O 1 toliet

- 0 1 Living Room
- 1 Bedroom
- e 1 bathroom
- 0 1 toliet