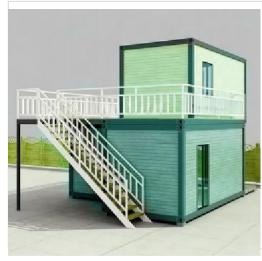

Size:L12000 int \*W5950mm\*H2800mm

**A9** 

4 container house

(Size:L8000mm\*W4000mm\*H2800mm)

- o 1 Living Room
- 1 Kitchen
- **o 1 Dining Room**
- 2 Bedroom
- 1 bathroom 1 toliet

Size:L9000mm\*W5950mm\*H2800mm