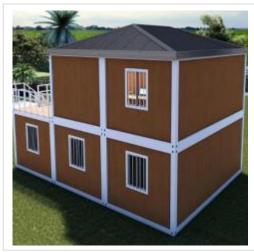

#### **Standard Container House Scenarios**

Size:L5950mm\*W3000mm\*H2800m

#### **Application**

- 0 1 Living Room
- 1 Kitchen
- 1 Bedroom
- 0 1 bathroom
- <sup>0</sup> 1 toilet

- 0 1 Living Room
- 1 Kitchen
- 1 Bedroom
- 0 1 bathroom
- O 1 toliet

- 0 1 Living Room
- 1 Bedroom
- e 1 bathroom
- 0 1 toliet