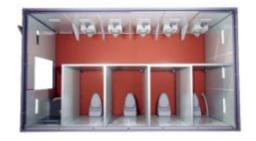

iving room

One Bedroom

One Restroom





One Bedroom room One Restroom



One Living room Two Bedrooms One Restroom



One Living room Two Bedroom One Restroom



One Living room Three Bedrooms One Restroom



One Living room Three Bedrooms One Restroom



#### **20FT**

#### **Expandabl**

#### **Container** House

size:L5800mm\*W6100mm\*H2500mm Folding size:L5800mm\*W2100mm\*H2500mm

# **Application Scenarios**





-Home-



-Hotel-



-Resort House-



-Movable House-



-Farm House-



-Office-



-Military Camp-



-Prefab Hospital-



### SentryBox//Guard ROOM G1









Summer heat insulation, winter windproof, air conditioning is not easy to disperse, excellent sealing and noise reduction effect



### Portable Toilete













### **Specifications and Layout Drawings**T2