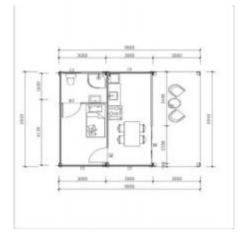

m
- 1 Kitchen
- 1 Bedroom
- 0 1 bathroom
- O 1 toliet













- 0 1 Living Room
- 1 Bedroom
- e 1 bathroom
- 0 1 toliet













- **o 1 Living Room**
- 1 Kitchen
- 1 Bedroom
- 0 1 bathroom















- o 1 Living Room
- 1 Bedroom
- e 1 bathroom
- 0 1 toliet













- o 2 Living Room
- 1 Kitchen
- 2 Bedroom
- 1 bathroom
- O 1 toliet

Size:L7200mm\*W5900mm\*H2800mm













- Living Room
- Kitchen
- Bedroombathroom
- - 2 toliet



**Size:L5950mm\*W9000mm\*H2800m** 



2

**53M** 



**o 1 Living Room** 

1 Kitchen

1 Dining Room 3 Bedroom

2 bathroom

Size:L12000 int \*W5950mm\*H2800mm

















**A9** 

4 container house

(Size:L8000mm\*W4000mm\*H2800mm)











- o 1 Living Room
- 1 Kitchen
- **o 1 Dining Room**
- 2 Bedroom
- 1 bathroom 1 toliet













Size:L9000mm\*W5950mm\*H2800mm

54**M²** 



- 0 1 Living Room
- 1 Kitchen
- 2 Bedroom
- 2 bathroom
- 2 toliet

Size:L5950mm\*W6000mm\*H5600mm











- 0 1 Living Room
- 1 Kitchen
- 2 Bedroom
- 2 bathroom
- 2 toliet

Size:L5950mm\*W6000mm\*H5600m











- 0 1 Living Room
- 1 Kitchen
- 2 Bedroom
- 2 bathroom
- 2 toliet











Size:L5950mm\*W6000mm\*H5600m



**B3** 

- 0 1 Living Room
- 1 Kitchen
- 4 bathroom
- o 2 toliet





Size:L5950mm\*W6000mm\*H5600mm













**2units of Assemble Container with 1 units House container without wall panier** 

and 3units 1/2 container house Size:5.95m\*3.0m\*2.8m



**B**5

**2units of Assemble Container** 

with 1 units House container

without wall panier and

**1units 1/2 container house** 

Size:5.95m\*3.0m\*2.8m