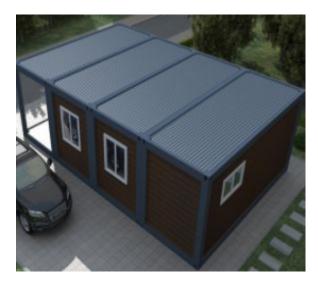

#### **Standard Container House Scenarios**

Size:L5950mm\*W3000mm\*H2800m

#### **Application**

- 0 1 Living Room
- 1 Kitchen
- 1 Bedroom
- 0 1 bathroom
- <sup>0</sup> 1 toilet

- 0 1 Living Room
- 1 Kitchen
- 1 Bedroom
- 0 1 bathroom
- O 1 toliet

- 0 1 Living Room
- 1 Bedroom
- e 1 bathroom
- 0 1 toliet