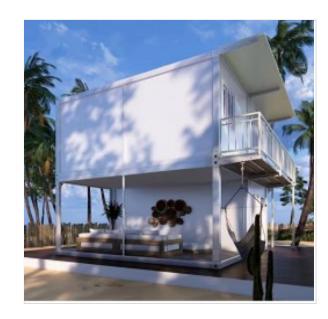

#### **Standard Container House Scenarios**

Size:L5950mm\*W3000mm\*H2800m

#### **Application**

- 0 1 Living Room
- 1 Kitchen
- 1 Bedroom
- 0 1 bathroom
- <sup>0</sup> 1 toilet

- 0 1 Living Room
- 1 Kitchen
- 1 Bedroom
- 0 1 bathroom
- O 1 toliet

- 0 1 Living Room
- 1 Bedroom
- e 1 bathroom
- 0 1 toliet