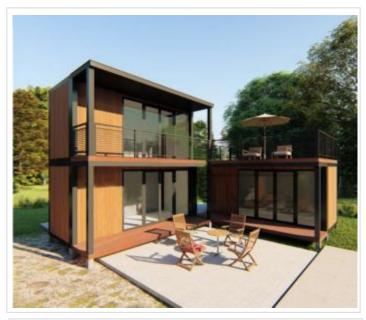

#### **Standard Container House Scenarios**

Size:L5950mm\*W3000mm\*H2800m

#### **Application**

- 0 1 Living Room
- 1 Kitchen
- 1 Bedroom
- 0 1 bathroom
- <sup>0</sup> 1 toilet

- 0 1 Living Room
- 1 Kitchen
- 1 Bedroom
- 0 1 bathroom
- O 1 toliet

- 0 1 Living Room
- 1 Bedroom
- e 1 bathroom
- 0 1 toliet

- **o 1 Living Room**
- 1 Kitchen
- 1 Bedroom
- 0 1 bathroom

- o 1 Living Room
- 1 Bedroom
- e 1 bathroom
- 0 1 toliet

- o 2 Living Room
- 1 Kitchen
- 2 Bedroom
- 1 bathroom
- O 1 toliet

Size:L7200mm\*W5900mm\*H2800mm