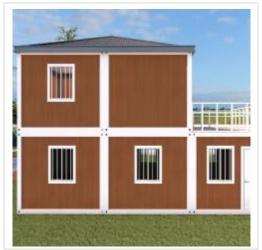

Size:L12000 int \*W5950mm\*H2800mm

**A9** 

4 container house

(Size:L8000mm\*W4000mm\*H2800mm)

- o 1 Living Room
- 1 Kitchen
- **o 1 Dining Room**
- 2 Bedroom
- 1 bathroom 1 toliet

Size:L9000mm\*W5950mm\*H2800mm

54**M²** 

- 0 1 Living Room
- 1 Kitchen
- 2 Bedroom
- 2 bathroom
- 2 toliet

Size:L5950mm\*W6000mm\*H5600mm

- 0 1 Living Room
- 1 Kitchen
- 2 Bedroom
- 2 bathroom
- 2 toliet

Size:L5950mm\*W6000mm\*H5600m

- 0 1 Living Room
- 1 Kitchen
- 2 Bedroom
- 2 bathroom
- 2 toliet