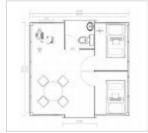

#### DIFFERENT LAYOUT

One Living room

One Bedroom

One Restroom

One Bedroom room One Restroom

One Living room Two Bedrooms One Restroom

One Living room Two Bedroom One Restroom

One Living room Three Bedrooms One Restroom

One Living room Three Bedrooms One Restroom