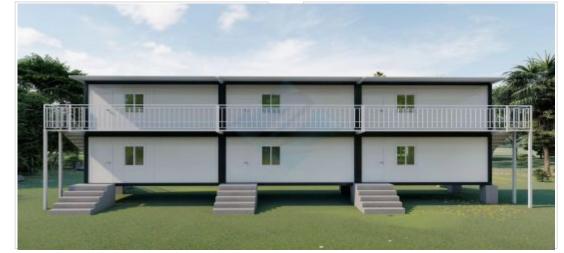

wood exterior wall and Glass wall

33.6Sq.m













**B15** 

**5units of Assemble Container House** with 1units 1/2 contanier house

without wall panier

Size:5.95m\*3.0m\*2.8m and wood exterior with Glass wall 16.8Sq.m

















**5units of Assemble Container House with 2units 1/2 contanier house Size:5.95m\*3.0m\*2.8m** 

and Glass wall. 125Sq.m



**B17** 

**5units of Assemble Container House with 2units 1/2** 

contanier house

Size:5.95m\*3.0m\*2.8m

and Glass wall

















12units of Assemble Container House with 4units 1/2 contanier house without wall panier Size:5.95m\*3.0m\*2.8m and Glass wall 50.4Sq.m



**B19** 

**5Floor one-standard container** 











**B20** 



6units of Assemble

Container House with 6units

walk conopy

Size:5.95m\*3.0m\*2.8m





#### Installaltion tools





### **Installation Instruction 1**





### **Installation Instruction 2**





### **Installation Instruction 3**







20FT
Folding Container
House F1











Size before Expanding L5800mm\*W2500\*H390 mm



Size after Expanding L5800\*W2500mm\*H24 30mm







# FEX1 20FT Expandable Container

#### House 37M<sup>2</sup>

- 1 Living Room2 Bedroom
- 1 bathroom
  0 1 toliet

#### **Expansion**

size:L6150mm\*W5800mm\*H2480,2250mm Folding size:L5800mm\*W2250mm\*H2500mm













#### FEX2 **20FT Expandable** Container House 37M<sup>2</sup>

#### **Solar System**

#### **Expansion**

size:L5800mm\*W6100mm\*H2500mm **Folding** 

size:L5800mm\*W2100mm\*H2500mm





#### DIFFERENT LAYOUT



One Living room

One Bedroom

One Restroom





One Bedroom room