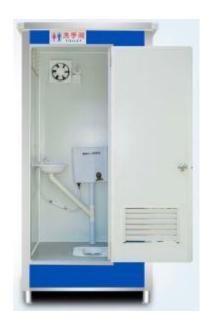

mm\*W2100mm\*H2500mm





#### DIFFERENT LAYOUT



One Living room

One Bedroom

One Restroom





One Bedroom room One Restroom



One Living room Two Bedrooms One Restroom



One Living room Two Bedroom One Restroom



One Living room Three Bedrooms One Restroom



One Living room Three Bedrooms One Restroom



#### **20FT**

#### **Expandabl**

#### **Container** House

size:L5800mm\*W6100mm\*H2500mm Folding size:L5800mm\*W2100mm\*H2500mm

# **Application Scenarios**





-Home-



-Hotel-



-Resort House-



-Movable House-



-Farm House-



-Office-



-Military Camp-



-Prefab Hospital-



### SentryBox//Guard ROOM G1









Summer heat insulation, winter windproof, air conditioning is not easy to disperse, excellent sealing and noise reduction effect



### Portable Toilete













### **Specifications and Layout Drawings**T2