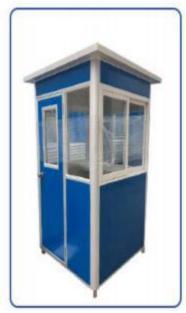

### SentryBox//Guard ROOM G1

Summer heat insulation, winter windproof, air conditioning is not easy to disperse, excellent sealing and noise reduction effect