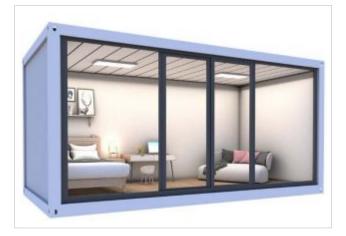

#### **Standard Container House Scenarios**

Size:L5950mm\*W3000mm\*H2800m

#### **Application**

- 0 1 Living Room
- 1 Kitchen
- 1 Bedroom
- 0 1 bathroom
- <sup>0</sup> 1 toilet

- 0 1 Living Room
- 1 Kitchen
- 1 Bedroom
- 0 1 bathroom
- O 1 toliet

- 0 1 Living Room
- 1 Bedroom
- e 1 bathroom
- 0 1 toliet