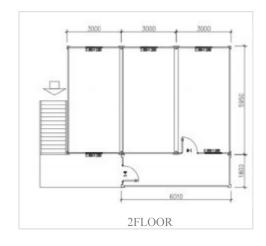

- O 1 toliet

Size:L7200mm\*W5900mm\*H2800mm













- Living Room
- Kitchen
- Bedroombathroom
- - 2 toliet



**Size:L5950mm\*W9000mm\*H2800m** 



2

**53M** 



**o 1 Living Room** 

1 Kitchen

1 Dining Room 3 Bedroom

2 bathroom

Size:L12000 int \*W5950mm\*H2800mm

















**A9** 

4 container house

(Size:L8000mm\*W4000mm\*H2800mm)











- o 1 Living Room
- 1 Kitchen
- **o 1 Dining Room**
- 2 Bedroom
- 1 bathroom 1 toliet













Size:L9000mm\*W5950mm\*H2800mm

54**M²** 



- 0 1 Living Room
- 1 Kitchen
- 2 Bedroom
- 2 bathroom
- 2 toliet

Size:L5950mm\*W6000mm\*H5600mm











- 0 1 Living Room
- 1 Kitchen
- 2 Bedroom
- 2 bathroom
- 2 toliet

Size:L5950mm\*W6000mm\*H5600m











- 0 1 Living Room
- 1 Kitchen
- 2 Bedroom
- 2 bathroom
- 2 toliet











Size:L5950mm\*W6000mm\*H5600m



**B3** 

- 0 1 Living Room
- 1 Kitchen
- 4 bathroom
- o 2 toliet





Size:L5950mm\*W6000mm\*H5600mm













**2units of Assemble Container with 1 units House container without wall panier** 

and 3units 1/2 container house Size:5.95m\*3.0m\*2.8m



**B**5

**2units of Assemble Container** 

with 1 units House container

without wall panier and

**1units 1/2 container house** 

Size:5.95m\*3.0m\*2.8m

















3units of Assemble Container House Size:5.95m\*3.0m\*2.8m wood exterior wall and Glass Wall 68Sq.m



**B7** 

3Units of Assemble Container House 1units 1/2 contanier

Size:5.95m\*3.0m\*2.8

with stone exterior wall and

Glass Wall 36Sq.m

















3units of Assemble Container House with 1units 1/2 contanier house Size:5.95m 2.8m