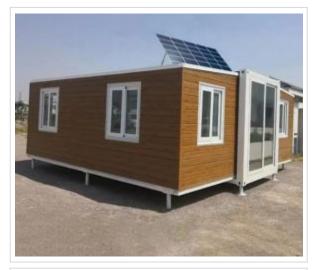

0** 



6units of Assemble

Container House with 6units

walk conopy

Size:5.95m\*3.0m\*2.8m





#### Installaltion tools





### **Installation Instruction 1**





### **Installation Instruction 2**





### **Installation Instruction 3**







20FT
Folding Container
House F1











Size before Expanding L5800mm\*W2500\*H390 mm



Size after Expanding L5800\*W2500mm\*H24 30mm







# FEX1 20FT Expandable Container

#### House 37M<sup>2</sup>

- 1 Living Room2 Bedroom
- 1 bathroom
  0 1 toliet

#### **Expansion**

size:L6150mm\*W5800mm\*H2480,2250mm Folding size:L5800mm\*W2250mm\*H2500mm













#### FEX2 **20FT Expandable** Container House 37M<sup>2</sup>

#### **Solar System**

#### **Expansion**

size:L5800mm\*W6100mm\*H2500mm **Folding** 

size:L5800mm\*W2100mm\*H2500mm





#### DIFFERENT LAYOUT



One Living room

One Bedroom

One Restroom





One Bedroom room One Restroom



One Living room Two Bedrooms One Restroom



One Living room Two Bedroom One Restroom



One Living room Three Bedrooms One Restroom



One Living room Three Bedrooms One Restroom



#### **20FT**

#### **Expandabl**

#### **Container** House

size:L5800mm\*W6100mm\*H2500mm Folding size:L5800mm\*W2100mm\*H2500mm

# **Application Scenarios**





-Home-



-Hotel-



-Resort House-



-Movable House-



-Farm House-



-Office-



-Military Camp-



-Prefab Hospital-



### SentryBox//Guard ROOM G1









Summer heat insulation, winter windproof, air conditioning is not easy to disperse, excellent sealing and noise reduction effect



### Portable Toilete













### **Specif