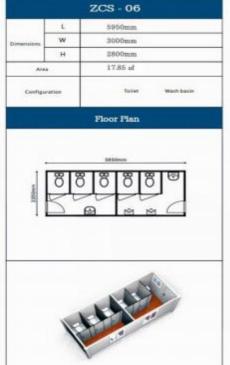

g room

One Bedroom

One Restroom





One Bedroom room One Restroom



One Living room Two Bedrooms One Restroom



One Living room Two Bedroom One Restroom



One Living room Three Bedrooms One Restroom



One Living room Three Bedrooms One Restroom



#### **20FT**

#### **Expandabl**

#### **Container** House

size:L5800mm\*W6100mm\*H2500mm Folding size:L5800mm\*W2100mm\*H2500mm

# **Application Scenarios**





-Home-



-Hotel-



-Resort House-



-Movable House-



-Farm House-



-Office-



-Military Camp-



-Prefab Hospital-



### SentryBox//Guard ROOM G1









Summer heat insulation, winter windproof, air conditioning is not easy to disperse, excellent sealing and noise reduction effect



### Portable Toilete













### **Specifications and Layout Drawings**T2