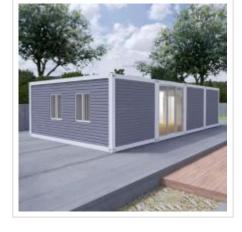

#### **Standard Container House Scenarios**

Size:L5950mm\*W3000mm\*H2800m

#### **Application**

- 0 1 Living Room
- 1 Kitchen
- 1 Bedroom
- 0 1 bathroom
- <sup>0</sup> 1 toilet

- 0 1 Living Room
- 1 Kitchen
- 1 Bedroom
- 0 1 bathroom
- O 1 toliet

- 0 1 Living Room
- 1 Bedroom
- e 1 bathroom
- 0 1 toliet

- **o 1 Living Room**
- 1 Kitchen
- 1 Bedroom
- 0 1 bathroom

- o 1 Living Room
- 1 Bedroom
- e 1 bathroom
- 0 1 toliet

- o 2 Living Room
- 1 Kitchen
- 2 Bedroom
- 1 bathroom
- O 1 toliet

Size:L7200mm\*W5900mm\*H2800mm