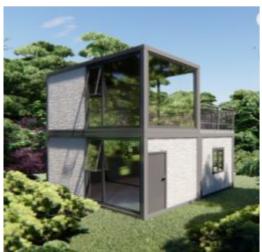

#### **Standard Container House Scenarios**

Size:L5950mm\*W3000mm\*H2800m

#### **Application**

- 0 1 Living Room
- 1 Kitchen
- 1 Bedroom
- 0 1 bathroom
- <sup>0</sup> 1 toilet

- 0 1 Living Room
- 1 Kitchen
- 1 Bedroom
- 0 1 bathroom
- O 1 toliet

- 0 1 Living Room
- 1 Bedroom
- e 1 bathroom
- 0 1 toliet

- **o 1 Living Room**
- 1 Kitchen
- 1 Bedroom
- 0 1 bathroom

- o 1 Living Room
- 1 Bedroom
- e 1 bathroom
- 0 1 toliet

- o 2 Living Room
- 1 Kitchen
- 2 Bedroom
- 1 bathroom
- O 1 toliet

Size:L7200mm\*W5900mm\*H2800mm