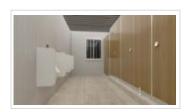

#### **Standard Container House Scenarios**

Size:L5950mm\*W3000mm\*H2800m

#### **Application**

- 0 1 Living Room
- 1 Kitchen
- 1 Bedroom
- 0 1 bathroom
- <sup>0</sup> 1 toilet

- 0 1 Living Room
- 1 Kitchen
- 1 Bedroom
- 0 1 bathroom
- O 1 toliet

- 0 1 Living Room
- 1 Bedroom
- e 1 bathroom
- 0 1 toliet