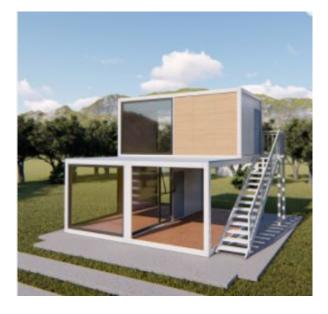

Size:L12000 int \*W5950mm\*H2800mm

**A9** 

4 container house

(Size:L8000mm\*W4000mm\*H2800mm)

- o 1 Living Room
- 1 Kitchen
- **o 1 Dining Room**
- 2 Bedroom
- 1 bathroom 1 toliet

Size:L9000mm\*W5950mm\*H2800mm