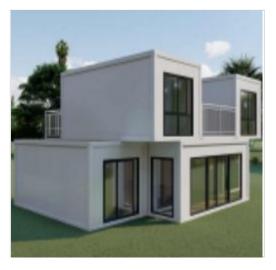

Size:L12000 int \*W5950mm\*H2800mm

**A9** 

4 container house

(Size:L8000mm\*W4000mm\*H2800mm)

- o 1 Living Room
- 1 Kitchen
- **o 1 Dining Room**
- 2 Bedroom
- 1 bathroom 1 toliet

Size:L9000mm\*W5950mm\*H2800mm