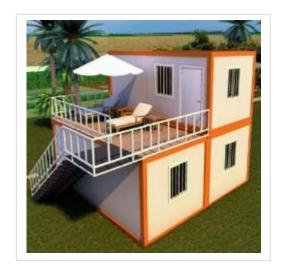

exterior wall and

Glass Wall 36Sq.m

















3units of Assemble Container House with 1units 1/2 contanier house Size:5.95m 2.8m with Glass Wall 75.6Sq.m



B9

**3units of Assemble** 

**Container House with** 

**3units 1/2 contanier** house

Size:5.95m\*3.0m\*2.8m

















3units of Assemble Container House with 1units contanier house without wall panier Size:5.95m\*3.0m\*2.8m



**B11** 

3units of Assemble
Container
House with 1units 1/2 contanier
house Size:5.95m\*3.0m\*2.8m

and wood exterior wall with

Glass wall 25.8Sq.m

















4units of Assemble Container House Size:5.95m\*3.0m\*2.8m
wiht Glass Wall and wood exterior wall 71.4Sq.m



**B13** 

3units of Assemble Container

House with 1units 1/2
cont er
house without wall panier

Size:5.95m\*3.0m\*2.8m











#### B14 CONTAINER COMBINATION

60M<sup>2</sup>

**3units of Assemble Container House** 

with 1units 1/2 contanier house without

Size:5.95m\*3.0m\*2.8m

wood exterior wall and Glass wall

33.6Sq.m













**B15** 

**5units of Assemble Container House** with 1units 1/2 contanier house

without wall panier

Size:5.95m\*3.0m\*2.8m and wood exterior with Glass wall 16.8Sq.m

















**5units of Assemble Container House with 2units 1/2 contanier house Size:5.95m\*3.0m\*2.8m** 

and Glass wall. 125Sq.m



**B17** 

**5units of Assemble Container House with 2units 1/2** 

contanier house

Size:5.95m\*3.0m\*2.8m

and Glass wall

















12units of Assemble Container House with 4units 1/2 contanier house without wall panier Size:5.95m\*3.0m\*2.8m and Glass wall 50.