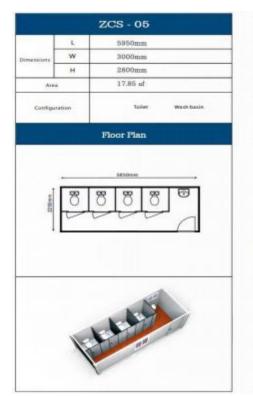

ing room

One Bedroom

One Restroom





One Bedroom room One Restroom



One Living room Two Bedrooms One Restroom



One Living room Two Bedroom One Restroom



One Living room Three Bedrooms One Restroom



One Living room Three Bedrooms One Restroom



#### **20FT**

#### **Expandabl**

#### **Container** House

size:L5800mm\*W6100mm\*H2500mm Folding size:L5800mm\*W2100mm\*H2500mm

# **Application Scenarios**





-Home-



-Hotel-



-Resort House-



-Movable House-



-Farm House-



-Office-



-Military Camp-



-Prefab Hospital-



### SentryBox//Guard ROOM G1









Summer heat insulation, winter windproof, air conditioning is not easy to disperse, excellent sealing and noise reduction effect



### Portable Toilete













### **Specifications and Layout Drawings**T2