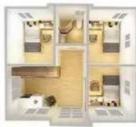

- **o 1 Living Room**
- 1 Kitchen
- 1 Bedroom
- 0 1 bathroom

- o 1 Living Room
- 1 Bedroom
- e 1 bathroom
- 0 1 toliet

- o 2 Living Room
- 1 Kitchen
- 2 Bedroom
- 1 bathroom
- O 1 toliet

Size:L7200mm\*W5900mm\*H2800mm

- Living Room
- Kitchen
- Bedroombathroom
- - 2 toliet

**Size:L5950mm\*W9000mm\*H2800m** 

2

**53M** 

**o 1 Living Room** 

1 Kitchen

1 Dining Room 3 Bedroom

2 bathroom