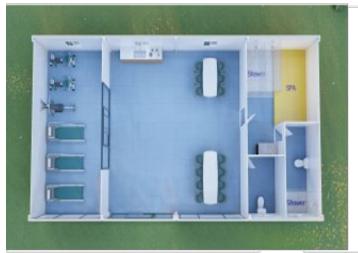

Living Room
- 1 Kitchen
- 1 Bedroom
- 0 1 bathroom
- <sup>0</sup> 1 toilet











- 0 1 Living Room
- 1 Kitchen
- 1 Bedroom
- 0 1 bathroom
- O 1 toliet













- 0 1 Living Room
- 1 Bedroom
- e 1 bathroom
- 0 1 toliet













- **o 1 Living Room**
- 1 Kitchen
- 1 Bedroom
- 0 1 bathroom















- o 1 Living Room
- 1 Bedroom
- e 1 bathroom
- 0 1 toliet













- o 2 Living Room
- 1 Kitchen
- 2 Bedroom
- 1 bathroom
- O 1 toliet

Size:L7200mm\*W5900mm\*H2800mm













- Living Room
- Kitchen
- Bedroombathroom
- - 2 toliet



**Size:L5950mm\*W9000mm\*H2800m** 



2

**53M** 



**o 1 Living Room** 

1 Kitchen

1 Dining Room 3 Bedroom

2 bathroom

Size:L12000 int \*W5950mm\*H2800mm

















**A9** 

4 container house

(Size:L8000mm\*W4000mm\*H2800mm)











- o 1 Living Room
- 1 Kitchen
- **o 1 Dining Room**
- 2 Bedroom
- 1 bathroom 1 toliet













Size:L9000mm\*W5950mm\*H2800mm

54**M²** 



- 0 1 Living Room
- 1 Kitchen
- 2 Bedroom
- 2 bathroom
- 2 toliet

Size:L5950mm\*W6000mm\*H5600mm











- 0 1 Living Room
- 1 Kitchen
- 2 Bedroom
- 2 bathroom
- 2 toliet

Size:L5950mm\*W6000mm\*H5600m











- 0 1 Living Room
- 1 Kitchen
- 2 Bedroom
- 2 bathroom
- 2 toliet











Size:L5950mm\*W6000mm\*H5600m



**B3** 

- 0 1 Living Room
- 1 Kitchen
- 4 bathroom
- o 2 toliet





Size:L5950mm\*W6000mm\*H5600mm













**2units of Assemble Container with 1 units House container without wall panier** 

and 3units 1/2 container house Size:5.95m\*3.0m\*2.8m



**B**5

**2units of Assemble Container** 

with 1 units House contai