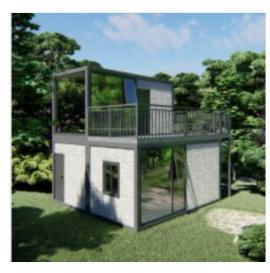

#### **Standard Container House Scenarios**

Size:L5950mm\*W3000mm\*H2800m

#### **Application**

- 0 1 Living Room
- 1 Kitchen
- 1 Bedroom
- 0 1 bathroom
- <sup>0</sup> 1 toilet

- 0 1 Living Room
- 1 Kitchen
- 1 Bedroom
- 0 1 bathroom
- O 1 toliet

- 0 1 Living Room
- 1 Bedroom
- e 1 bathroom
- 0 1 toliet

- **o 1 Living Room**
- 1 Kitchen
- 1 Bedroom
- 0 1 bathroom

- o 1 Living Room
- 1 Bedroom
- e 1 bathroom
- 0 1 toliet

- o 2 Living Room
- 1 Kitchen
- 2 Bedroom
- 1 bathroom
- O 1 toliet

Size:L7200mm\*W5900mm\*H2800mm