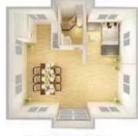

#### DIFFERENT LAYOUT

One Living room

One Bedroom

One Restroom

One Bedroom room One Restroom

One Living room Two Bedrooms One Restroom

One Living room Two Bedroom One Restroom

One Living room Three Bedrooms One Restroom