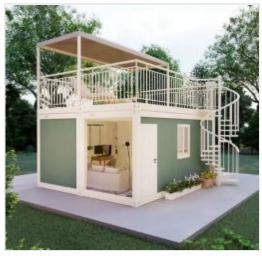

#### **Standard Container House Scenarios**

Size:L5950mm\*W3000mm\*H2800m

#### **Application**

- 0 1 Living Room
- 1 Kitchen
- 1 Bedroom
- 0 1 bathroom
- <sup>0</sup> 1 toilet

- 0 1 Living Room
- 1 Kitchen
- 1 Bedroom
- 0 1 bathroom
- O 1 toliet

- 0 1 Living Room
- 1 Bedroom
- e 1 bathroom
- 0 1 toliet

- **o 1 Living Room**
- 1 Kitchen
- 1 Bedroom
- 0 1 bathroom

- o 1 Living Room
- 1 Bedroom
- e 1 bathroom
- 0 1 toliet

- o 2 Living Room
- 1 Kitchen
- 2 Bedroom
- 1 bathroom
- O 1 toliet

Size:L7200mm\*W5900mm\*H2800mm