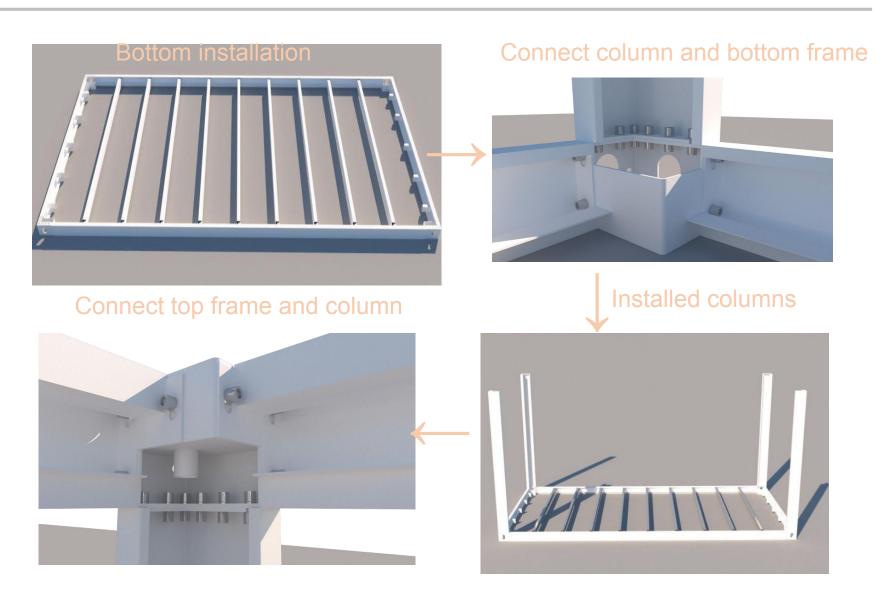

*5units of Assemble Container House** with 1units 1/2 contanier house

without wall panier

Size:5.95m\*3.0m\*2.8m and wood exterior with Glass wall 16.8Sq.m

















**5units of Assemble Container House with 2units 1/2 contanier house Size:5.95m\*3.0m\*2.8m** 

and Glass wall. 125Sq.m



**B17** 

**5units of Assemble Container House with 2units 1/2** 

contanier house

Size:5.95m\*3.0m\*2.8m

and Glass wall

















12units of Assemble Container House with 4units 1/2 contanier house without wall panier Size:5.95m\*3.0m\*2.8m and Glass wall 50.4Sq.m



**B19** 

**5Floor one-standard container** 











**B20** 



6units of Assemble

Container House with 6units

walk conopy

Size:5.95m\*3.0m\*2.8m





#### Installaltion tools





### **Installation Instruction 1**





### **Installation Instruction 2**





### **Installation Instruction 3**







20FT
Folding Container
House F1











Size before Expanding L5800mm\*W2500\*H390 mm



Size after Expanding L5800\*W2500mm\*H24 30mm







# FEX1 20FT Expandable Container

#### House 37M<sup>2</sup>

- 1 Living Room2 Bedroom
- 1 bathroom
  0 1 toliet

#### **Expansion**

size:L6150mm\*W5800mm\*H2480,2250mm Folding size:L5800mm\*W2250mm\*H2500mm













#### FEX2 **20FT Expandable** Container House 37M<sup>2</sup>

#### **Solar System**

#### **Expansion**

size:L5800mm\*W6100mm\*H2500mm **Folding** 

size:L5800mm\*W2100mm\*H2500mm





#### DIFFERENT LAYOUT



One Living room

One Bedroom

One Restroom





One Bedroom room One Restroom



One Living room Two Bedrooms One Restroom



One Livin