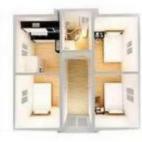

- Living Room
- Kitchen
- Bedroombathroom
- - 2 toliet

**Size:L5950mm\*W9000mm\*H2800m** 

2

**53M** 

**o 1 Living Room** 

1 Kitchen

1 Dining Room 3 Bedroom

2 bathroom

Size:L12000 int \*W5950mm\*H2800mm

**A9** 

4 container house

(Size:L8000mm\*W4000mm\*H2800mm)

- o 1 Living Room
- 1 Kitchen
- **o 1 Dining Room**
- 2 Bedroom
- 1 bathroom 1 toliet

Size:L9000mm\*W5950mm\*H2800mm