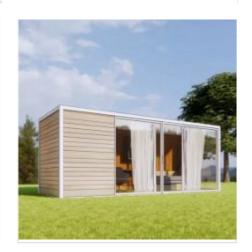

#### **Application**

- 0 1 Living Room
- 1 Kitchen
- 1 Bedroom
- 0 1 bathroom
- <sup>0</sup> 1 toilet

- 0 1 Living Room
- 1 Kitchen
- 1 Bedroom
- 0 1 bathroom
- O 1 toliet

- 0 1 Living Room
- 1 Bedroom
- e 1 bathroom
- 0 1 toliet

- **o 1 Living Room**
- 1 Kitchen
- 1 Bedroom
- 0 1 bathroom

- o 1 Living Room
- 1 Bedroom
- e 1 bathroom
- 0 1 toliet

- o 2 Living Room
- 1 Kitchen
- 2 Bedroom
- 1 bathroom
- O 1 toliet

Size:L7200mm\*W5900mm\*H2800mm