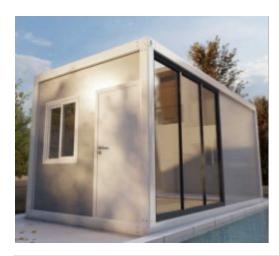

#### **Standard Container House Scenarios**

Size:L5950mm\*W3000mm\*H2800m

#### **Application**

- 0 1 Living Room
- 1 Kitchen
- 1 Bedroom
- 0 1 bathroom
- <sup>0</sup> 1 toilet

- 0 1 Living Room
- 1 Kitchen
- 1 Bedroom
- 0 1 bathroom
- O 1 toliet

- 0 1 Living Room
- 1 Bedroom
- e 1 bathroom
- 0 1 toliet