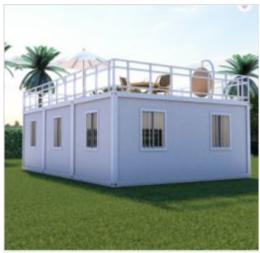

#### **Standard Container House Scenarios**

Size:L5950mm\*W3000mm\*H2800m

#### **Application**

- 0 1 Living Room
- 1 Kitchen
- 1 Bedroom
- 0 1 bathroom
- <sup>0</sup> 1 toilet

- 0 1 Living Room
- 1 Kitchen
- 1 Bedroom
- 0 1 bathroom
- O 1 toliet

- 0 1 Living Room
- 1 Bedroom
- e 1 bathroom
- 0 1 toliet