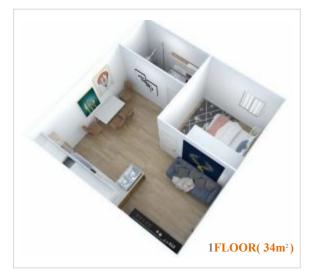

#### **Application**

- 0 1 Living Room
- 1 Kitchen
- 1 Bedroom
- 0 1 bathroom
- <sup>0</sup> 1 toilet

- 0 1 Living Room
- 1 Kitchen
- 1 Bedroom
- 0 1 bathroom
- O 1 toliet

- 0 1 Living Room
- 1 Bedroom
- e 1 bathroom
- 0 1 toliet