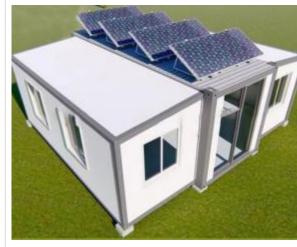

* 



6units of Assemble

Container House with 6units

walk conopy

Size:5.95m\*3.0m\*2.8m





#### Installaltion tools





### **Installation Instruction 1**





### **Installation Instruction 2**





### **Installation Instruction 3**







20FT
Folding Container
House F1











Size before Expanding L5800mm\*W2500\*H390 mm



Size after Expanding L5800\*W2500mm\*H24 30mm







# FEX1 20FT Expandable Container

#### House 37M<sup>2</sup>

- 1 Living Room2 Bedroom
- 1 bathroom
  0 1 toliet

#### **Expansion**

size:L6150mm\*W5800mm\*H2480,2250mm Folding size:L5800mm\*W2250mm\*H2500mm













#### FEX2 **20FT Expandable** Container House 37M<sup>2</sup>

#### **Solar System**

#### **Expansion**

size:L5800mm\*W6100mm\*H2500mm **Folding** 

size:L5800mm\*W2100mm\*H2500mm





#### DIFFERENT LAYOUT



One Living room

One Bedroom

One Restroom





One Bedroom room One Restroom



One Living room Two Bedrooms One Restroom



One Living room Two Bedroom One Restroom



One Living room Three Bedrooms One Restroom



One Living room Three Bedrooms One Restroom



#### **20FT**

#### **Expandabl**

#### **Container** House

size:L5800mm\*W6100mm\*H2500mm Folding size:L5800mm\*W2100mm\*H2500mm

# **Application Scenarios**





-Home-



-Hotel-



-Resort House-



-Movable House-



-Farm House-



-Office-



-Military Camp-



-Prefab Hospital-



### SentryBox//Guard ROOM G1









Summer heat insulation, winter windproof, air conditioning is not easy to disperse, excellent sealing and noise reduction effect



### Portable Toilete













### **Specific