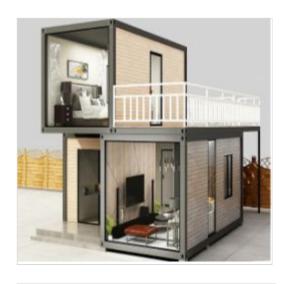

- **o 1 Living Room**
- 1 Kitchen
- 1 Bedroom
- 0 1 bathroom

- o 1 Living Room
- 1 Bedroom
- e 1 bathroom
- 0 1 toliet

- o 2 Living Room
- 1 Kitchen
- 2 Bedroom
- 1 bathroom
- O 1 toliet

Size:L7200mm\*W5900mm\*H2800mm