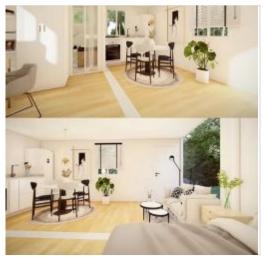

#### **Application**

- 0 1 Living Room
- 1 Kitchen
- 1 Bedroom
- 0 1 bathroom
- <sup>0</sup> 1 toilet

- 0 1 Living Room
- 1 Kitchen
- 1 Bedroom
- 0 1 bathroom
- O 1 toliet

- 0 1 Living Room
- 1 Bedroom
- e 1 bathroom
- 0 1 toliet

- **o 1 Living Room**
- 1 Kitchen
- 1 Bedroom
- 0 1 bathroom

- o 1 Living Room
- 1 Bedroom
- e 1 bathroom
- 0 1 toliet

- o 2 Living Room
- 1 Kitchen
- 2 Bedroom
- 1 bathroom
- O 1 toliet

Size:L7200mm\*W5900mm\*H2800mm