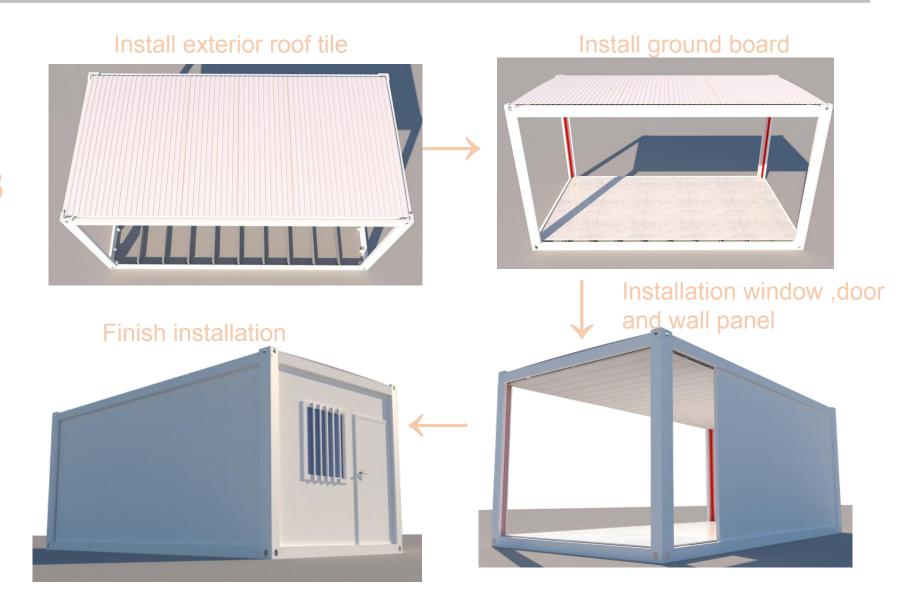

#### Installaltion tools

### **Installation Instruction 1**

### **Installation Instruction 2**

### **Installation Instruction 3**

20FT
Folding Container
House F1

Size before Expanding L5800mm\*W2500\*H390 mm

Size after Expanding L5800\*W2500mm\*H24 30mm