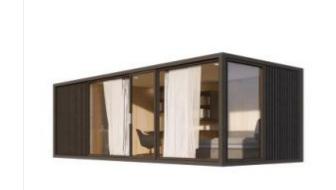

#### **Standard Container House Scenarios**

Size:L5950mm\*W3000mm\*H2800m

#### **Application**

- 0 1 Living Room
- 1 Kitchen
- 1 Bedroom
- 0 1 bathroom
- <sup>0</sup> 1 toilet

- 0 1 Living Room
- 1 Kitchen
- 1 Bedroom
- 0 1 bathroom
- O 1 toliet

- 0 1 Living Room
- 1 Bedroom
- e 1 bathroom
- 0 1 toliet