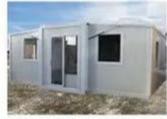

- **o 1 Living Room**
- 1 Kitchen
- 1 Bedroom
- 0 1 bathroom

- o 1 Living Room
- 1 Bedroom
- e 1 bathroom
- 0 1 toliet

- o 2 Living Room
- 1 Kitchen
- 2 Bedroom
- 1 bathroom
- O 1 toliet

Size:L7200mm\*W5900mm\*H2800mm