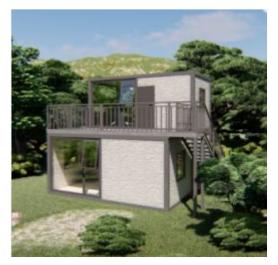

Size:L12000 int \*W5950mm\*H2800mm

**A9** 

4 container house

(Size:L8000mm\*W4000mm\*H2800mm)

- o 1 Living Room
- 1 Kitchen
- **o 1 Dining Room**
- 2 Bedroom
- 1 bathroom 1 toliet

Size:L9000mm\*W5950mm\*H2800mm