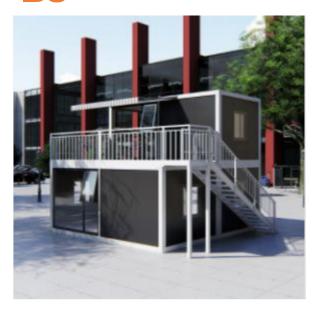

#### B14 CONTAINER COMBINATION

60M<sup>2</sup>

**3units of Assemble Container House** 

with 1units 1/2 contanier house without

Size:5.95m\*3.0m\*2.8m

wood exterior wall and Glass wall

33.6Sq.m

**B15** 