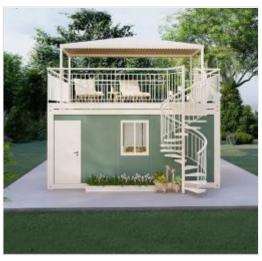

#### **Standard Container House Scenarios**

Size:L5950mm\*W3000mm\*H2800m

#### **Application**

- 0 1 Living Room
- 1 Kitchen
- 1 Bedroom
- 0 1 bathroom
- <sup>0</sup> 1 toilet

- 0 1 Living Room
- 1 Kitchen
- 1 Bedroom
- 0 1 bathroom
- O 1 toliet

- 0 1 Living Room
- 1 Bedroom
- e 1 bathroom
- 0 1 toliet

- **o 1 Living Room**
- 1 Kitchen
- 1 Bedroom
- 0 1 bathroom

- o 1 Living Room
- 1 Bedroom
- e 1 bathroom
- 0 1 toliet

- o 2 Living Room
- 1 Kitchen
- 2 Bedroom
- 1 bathroom
- O 1 toliet

Size:L7200mm\*W5900mm\*H2800mm