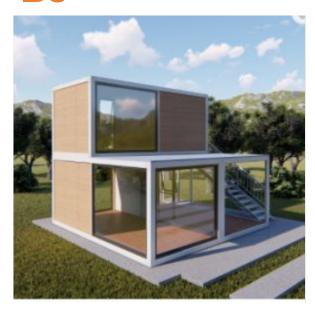

Size:L12000 int \*W5950mm\*H2800mm

**A9** 

4 container house

(Size:L8000mm\*W4000mm\*H2800mm)

- o 1 Living Room
- 1 Kitchen
- **o 1 Dining Room**
- 2 Bedroom
- 1 bathroom 1 toliet

Size:L9000mm\*W5950mm\*H2800mm