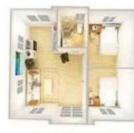

#### **Application**

- 0 1 Living Room
- 1 Kitchen
- 1 Bedroom
- 0 1 bathroom
- <sup>0</sup> 1 toilet

- 0 1 Living Room
- 1 Kitchen
- 1 Bedroom
- 0 1 bathroom
- O 1 toliet

- 0 1 Living Room
- 1 Bedroom
- e 1 bathroom
- 0 1 toliet

- **o 1 Living Room**
- 1 Kitchen
- 1 Bedroom
- 0 1 bathroom

- o 1 Living Room
- 1 Bedroom
- e 1 bathroom
- 0 1 toliet

- o 2 Living Room
- 1 Kitchen
- 2 Bedroom
- 1 bathroom
- O 1 toliet

Size:L7200mm\*W5900mm\*H2800mm