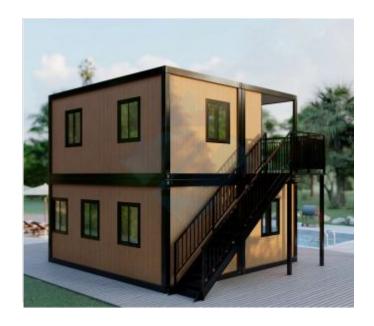

m\*3.0m\*2.8m

















3units of Assemble Container House Size:5.95m\*3.0m\*2.8m wood exterior wall and Glass Wall 68Sq.m



**B7** 

3Units of Assemble Container House 1units 1/2 contanier

Size:5.95m\*3.0m\*2.8

with stone exterior wall and

Glass Wall 36Sq.m

















3units of Assemble Container House with 1units 1/2 contanier house Size:5.95m 2.8m with Glass Wall 75.6Sq.m



B9

**3units of Assemble** 

**Container House with** 

**3units 1/2 contanier** house

Size:5.95m\*3.0m\*2.8m

















3units of Assemble Container House with 1units contanier house without wall panier Size:5.95m\*3.0m\*2.8m



**B11** 

3units of Assemble
Container
House with 1units 1/2 contanier
house Size:5.95m\*3.0m\*2.8m

and wood exterior wall with

Glass wall 25.8Sq.m

















4units of Assemble Container House Size:5.95m\*3.0m\*2.8m
wiht Glass Wall and wood exterior wall 71.4Sq.m



**B13** 

3units of Assemble Container

House with 1units 1/2
cont er
house without wall panier

Size:5.95m\*3.0m\*2.8m











#### B14 CONTAINER COMBINATION

60M<sup>2</sup>

**3units of Assemble Container House** 

with 1units 1/2 contanier house without

Size:5.95m\*3.0m\*2.8m

wood exterior wall and Glass wall

33.6Sq.m













**B15** 

**5units of Assemble Container House** with 1units 1/2 contanier house

without wall panier

Size:5.95m\*3.0m\*2.8m and wood exterior with Glass wall 16.8Sq.m

















**5units of Assemble Container House with 2units 1/2 contanier house Size:5.95m\*3.0m\*2.8m** 

and Glass wall. 125Sq.m



**B17** 

**5units of Assemble Contai