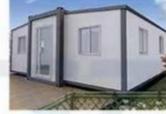

- 1 Living Room2 Bedroom
- 1 bathroom
  0 1 toliet

#### **Expansion**

size:L6150mm\*W5800mm\*H2480,2250mm Folding size:L5800mm\*W2250mm\*H2500mm













#### FEX2 **20FT Expandable** Container House 37M<sup>2</sup>

#### **Solar System**

#### **Expansion**

size:L5800mm\*W6100mm\*H2500mm **Folding** 

size:L5800mm\*W2100mm\*H2500mm





#### DIFFERENT LAYOUT



One Living room

One Bedroom

One Restroom





One Bedroom room One Restroom



One Living room Two Bedrooms One Restroom



One Living room Two Bedroom One Restroom



One Living room Three Bedrooms One Restroom



One Living room Three Bedrooms One Restroom



#### **20FT**

#### **Expandabl**

#### **Container** House

size:L5800mm\*W6100mm\*H2500mm Folding size:L5800mm\*W2100mm\*H2500mm

# **Application Scenarios**





-Home-



-Hotel-



-Resort House-



-Movable House-



-Farm House-



-Office-



-Military Camp-



-Prefab Hospital-



### SentryBox//Guard ROOM G1









Summer heat insulation, winter windproof, air conditioning is not easy to disperse, excellent sealing and noise reduction effect



### Portable Toilete













### **Specifications and Layout Drawings**T2