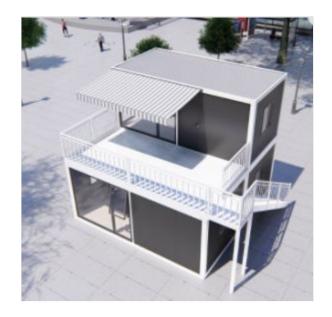

- **o 1 Living Room**
- 1 Kitchen
- 1 Bedroom
- 0 1 bathroom

- o 1 Living Room
- 1 Bedroom
- e 1 bathroom
- 0 1 toliet

- o 2 Living Room
- 1 Kitchen
- 2 Bedroom
- 1 bathroom
- O 1 toliet

Size:L7200mm\*W5900mm\*H2800mm