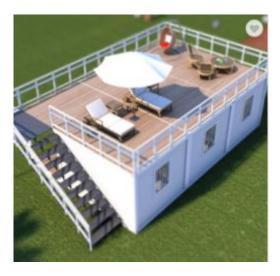

#### **Standard Container House Scenarios**

Size:L5950mm\*W3000mm\*H2800m

#### **Application**

- 0 1 Living Room
- 1 Kitchen
- 1 Bedroom
- 0 1 bathroom
- <sup>0</sup> 1 toilet

- 0 1 Living Room
- 1 Kitchen
- 1 Bedroom
- 0 1 bathroom
- O 1 toliet

- 0 1 Living Room
- 1 Bedroom
- e 1 bathroom
- 0 1 toliet