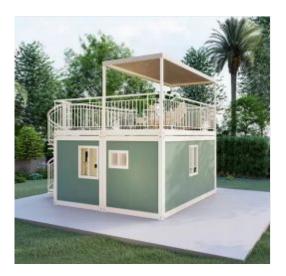

#### **Standard Container House Scenarios**

Size:L5950mm\*W3000mm\*H2800m

#### **Application**

- 0 1 Living Room
- 1 Kitchen
- 1 Bedroom
- 0 1 bathroom
- <sup>0</sup> 1 toilet

- 0 1 Living Room
- 1 Kitchen
- 1 Bedroom
- 0 1 bathroom
- O 1 toliet

- 0 1 Living Room
- 1 Bedroom
- e 1 bathroom
- 0 1 toliet

- **o 1 Living Room**
- 1 Kitchen
- 1 Bedroom
- 0 1 bathroom

- o 1 Living Room
- 1 Bedroom
- e 1 bathroom
- 0 1 toliet

- o 2 Living Room
- 1 Kitchen
- 2 Bedroom
- 1 bathroom
- O 1 toliet

Size:L7200mm\*W5900mm\*H2800mm