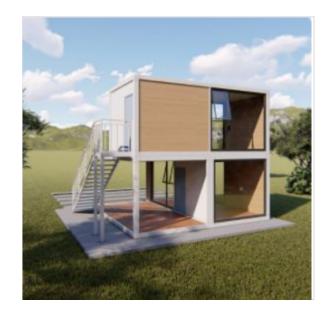

Size:L12000 int \*W5950mm\*H2800mm

**A9** 

4 container house

(Size:L8000mm\*W4000mm\*H2800mm)

- o 1 Living Room
- 1 Kitchen
- **o 1 Dining Room**
- 2 Bedroom
- 1 bathroom 1 toliet

Size:L9000mm\*W5950mm\*H2800mm