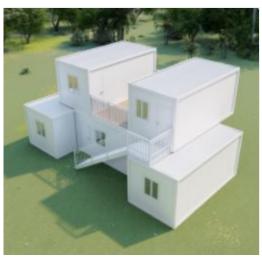

Size:L12000 int \*W5950mm\*H2800mm

**A9** 

4 container house

(Size:L8000mm\*W4000mm\*H2800mm)

- o 1 Living Room
- 1 Kitchen
- **o 1 Dining Room**
- 2 Bedroom
- 1 bathroom 1 toliet

Size:L9000mm\*W5950mm\*H2800mm