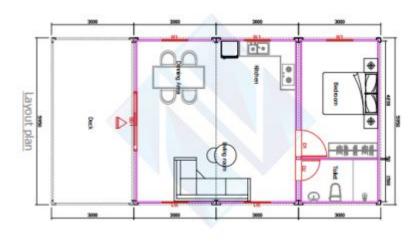

Room**
- 1 Kitchen
- 1 Bedroom
- 0 1 bathroom















- o 1 Living Room
- 1 Bedroom
- e 1 bathroom
- 0 1 toliet













- o 2 Living Room
- 1 Kitchen
- 2 Bedroom
- 1 bathroom
- O 1 toliet

Size:L7200mm\*W5900mm\*H2800mm













- Living Room
- Kitchen
- Bedroombathroom
- - 2 toliet



**Size:L5950mm\*W9000mm\*H2800m** 



2

**53M** 



**o 1 Living Room** 

1 Kitchen

1 Dining Room 3 Bedroom

2 bathroom

Size:L12000 int \*W5950mm\*H2800mm

















**A9** 

4 container house

(Size:L8000mm\*W4000mm\*H2800mm)











- o 1 Living Room
- 1 Kitchen
- **o 1 Dining Room**
- 2 Bedroom
- 1 bathroom 1 toliet













Size:L9000mm\*W5950mm\*H2800mm

54**M²** 



- 0 1 Living Room
- 1 Kitchen
- 2 Bedroom
- 2 bathroom
- 2 toliet

Size:L5950mm\*W6000mm\*H5600mm











- 0 1 Living Room
- 1 Kitchen
- 2 Bedroom
- 2 bathroom
- 2 toliet

Size:L5950mm\*W6000mm\*H5600m











- 0 1 Living Room
- 1 Kitchen
- 2 Bedroom
- 2 bathroom
- 2 toliet











Size:L5950mm\*W6000mm\*H5600m



**B3** 

- 0 1 Living Room
- 1 Kitchen
- 4 bathroom
- o 2 toliet





Size:L5950mm\*W6000mm\*H5600mm













**2units of Assemble Container with 1 units House container without wall panier** 

and 3units 1/2 container house Size:5.95m\*3.0m\*2.8m



**B**5

**2units of Assemble Container** 

with 1 units House container

without wall panier and

**1units 1/2 container house** 

Size:5.95m\*3.0m\*2.8m

















3units of Assemble Container House Size:5.95m\*3.0m\*2.8m wood exterior wall and Glass Wall 68Sq.m



**B7** 

3Units of Assemble Container House 1units