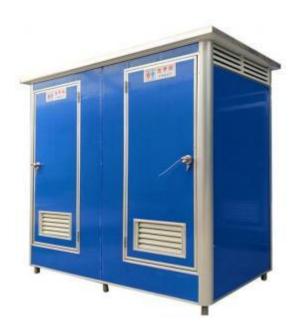

00mm\*W2100mm\*H2500mm





#### DIFFERENT LAYOUT



One Living room

One Bedroom

One Restroom





One Bedroom room One Restroom



One Living room Two Bedrooms One Restroom



One Living room Two Bedroom One Restroom



One Living room Three Bedrooms One Restroom



One Living room Three Bedrooms One Restroom



#### **20FT**

#### **Expandabl**

#### **Container** House

size:L5800mm\*W6100mm\*H2500mm Folding size:L5800mm\*W2100mm\*H2500mm

# **Application Scenarios**





-Home-



-Hotel-



-Resort House-



-Movable House-



-Farm House-



-Office-



-Military Camp-



-Prefab Hospital-



### SentryBox//Guard ROOM G1









Summer heat insulation, winter windproof, air conditioning is not easy to disperse, excellent sealing and noise reduction effect



### Portable Toilete













### **Specifications and Layout Drawings**T2