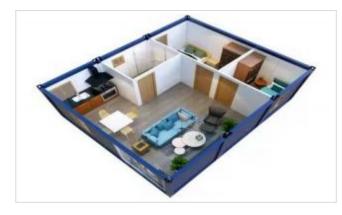

#### DIFFERENT LAYOUT

One Living room

One Bedroom

One Restroom

One Bedroom room One Restroom

One Living room Two Bedrooms One Restroom

One Living room Two Bedroom One Restroom

One Living room Three Bedrooms One Restroom

One Living room Three Bedrooms One Restroom