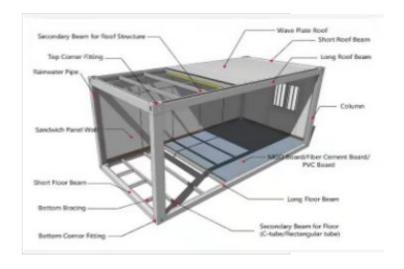

#### **Standard Container House Scenarios**





Size:L5950mm\*W3000mm\*H2800m

#### **Application**



















- 0 1 Living Room
- 1 Kitchen
- 1 Bedroom
- 0 1 bathroom
- <sup>0</sup> 1 toilet











- 0 1 Living Room
- 1 Kitchen
- 1 Bedroom
- 0 1 bathroom
- O 1 toliet













- 0 1 Living Room
- 1 Bedroom
- e 1 bathroom
- 0 1 toliet













- **o 1 Living Room**
- 1 Kitchen
- 1 Bedroom
- 0 1 bathroom















- o 1 Living Room
- 1 Bedroom
- e 1 bathroom
- 0 1 toliet













- o 2 Living Room
- 1 Kitchen
- 2 Bedroom
- 1 bathroom
- O 1 toliet

Size:L7200mm\*W5900mm\*H2800mm













- Living Room
- Kitchen
- Bedroombathroom
- - 2 toliet



**Size:L5950mm\*W9000mm\*H2800m** 



2

**53M** 



**o 1 Living Room** 

1 Kitchen

1 Dining Room 3 Bedroom

2 bathroom

Size:L12000 int \*W5950mm\*H2800mm

















**A9** 

4 container house

(Size:L8000mm\*W4000mm\*H2800mm)











- o 1 Living Room
- 1 Kitchen
- **o 1 Dining Room**
- 2 Bedroom
- 1 bathroom 1 toliet













Size:L9000mm\*W5950mm\*H2800mm

54**M²** 



- 0 1 Living Room
- 1 Kitchen
- 2 Bedroom
- 2 bathroom
- 2 toliet

Size:L5950mm\*W6000mm\*H5600mm











- 0 1 Living Room
- 1 Kitchen
- 2 Bedroom
- 2 ba