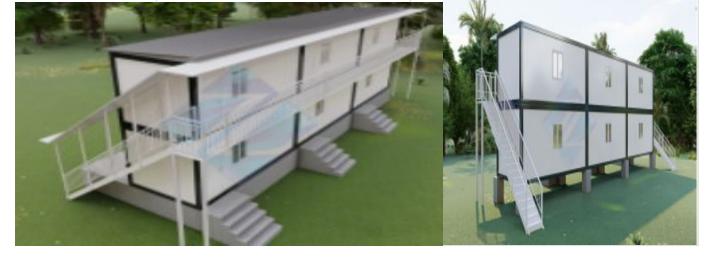

**B19** 

**5Floor one-standard container** 

**B20** 

6units of Assemble

Container House with 6units

walk conopy

Size:5.95m\*3.0m\*2.8m