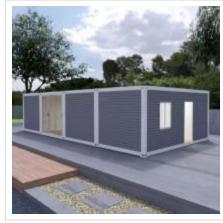

#### **Standard Container House Scenarios**

Size:L5950mm\*W3000mm\*H2800m

#### **Application**

- 0 1 Living Room
- 1 Kitchen
- 1 Bedroom
- 0 1 bathroom
- <sup>0</sup> 1 toilet

- 0 1 Living Room
- 1 Kitchen
- 1 Bedroom
- 0 1 bathroom
- O 1 toliet

- 0 1 Living Room
- 1 Bedroom
- e 1 bathroom
- 0 1 toliet

- **o 1 Living Room**
- 1 Kitchen
- 1 Bedroom
- 0 1 bathroom

- o 1 Living Room
- 1 Bedroom
- e 1 bathroom
- 0 1 toliet

- o 2 Living Room
- 1 Kitchen
- 2 Bedroom
- 1 bathroom
- O 1 toliet

Size:L7200mm\*W5900mm\*H2800mm