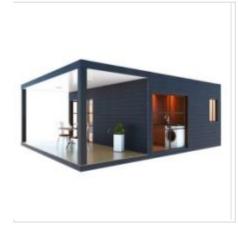

#### **Standard Container House Scenarios**

Size:L5950mm\*W3000mm\*H2800m

#### **Application**

- 0 1 Living Room
- 1 Kitchen
- 1 Bedroom
- 0 1 bathroom
- <sup>0</sup> 1 toilet

- 0 1 Living Room
- 1 Kitchen
- 1 Bedroom
- 0 1 bathroom
- O 1 toliet

- 0 1 Living Room
- 1 Bedroom
- e 1 bathroom
- 0 1 toliet