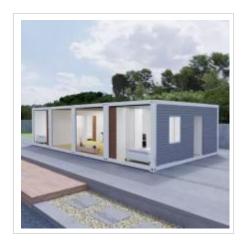

#### **Standard Container House Scenarios**

Size:L5950mm\*W3000mm\*H2800m

#### **Application**

- 0 1 Living Room
- 1 Kitchen
- 1 Bedroom
- 0 1 bathroom
- <sup>0</sup> 1 toilet

- 0 1 Living Room
- 1 Kitchen
- 1 Bedroom
- 0 1 bathroom
- O 1 toliet

- 0 1 Living Room
- 1 Bedroom
- e 1 bathroom
- 0 1 toliet

- **o 1 Living Room**
- 1 Kitchen
- 1 Bedroom
- 0 1 bathroom

- o 1 Living Room
- 1 Bedroom
- e 1 bathroom
- 0 1 toliet

- o 2 Living Room
- 1 Kitchen
- 2 Bedroom
- 1 bathroom
- O 1 toliet

Size:L7200mm\*W5900mm\*H2800mm