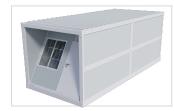

### **Installation Instruction 3**

20FT
Folding Container
House F1

Size before Expanding L5800mm\*W2500\*H390 mm

Size after Expanding L5800\*W2500mm\*H24 30mm

# FEX1 20FT Expandable Container

#### House 37M<sup>2</sup>

- 1 Living Room2 Bedroom
- 1 bathroom
  0 1 toliet