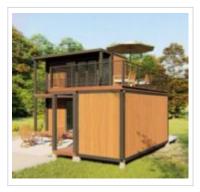

#### **Standard Container House Scenarios**

Size:L5950mm\*W3000mm\*H2800m

#### **Application**

- 0 1 Living Room
- 1 Kitchen
- 1 Bedroom
- 0 1 bathroom
- <sup>0</sup> 1 toilet

- 0 1 Living Room
- 1 Kitchen
- 1 Bedroom
- 0 1 bathroom
- O 1 toliet

- 0 1 Living Room
- 1 Bedroom
- e 1 bathroom
- 0 1 toliet