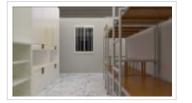

#### **Application**

- 0 1 Living Room
- 1 Kitchen
- 1 Bedroom
- 0 1 bathroom
- <sup>0</sup> 1 toilet

- 0 1 Living Room
- 1 Kitchen
- 1 Bedroom
- 0 1 bathroom
- O 1 toliet

- 0 1 Living Room
- 1 Bedroom
- e 1 bathroom
- 0 1 toliet

- **o 1 Living Room**
- 1 Kitchen
- 1 Bedroom
- 0 1 bathroom

- o 1 Living Room
- 1 Bedroom
- e 1 bathroom
- 0 1 toliet

- o 2 Living Room
- 1 Kitchen
- 2 Bedroom
- 1 bathroom
- O 1 toliet

Size:L7200mm\*W5900mm\*H2800mm