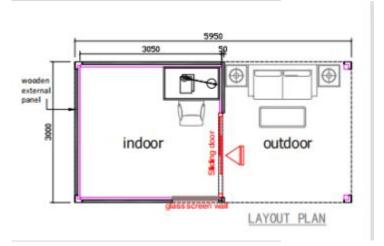

#### **Standard Container House Scenarios**





Size:L5950mm\*W3000mm\*H2800m

#### **Application**



















- 0 1 Living Room
- 1 Kitchen
- 1 Bedroom
- 0 1 bathroom
- <sup>0</sup> 1 toilet











- 0 1 Living Room
- 1 Kitchen
- 1 Bedroom
- 0 1 bathroom
- O 1 toliet













- 0 1 Living Room
- 1 Bedroom
- e 1 bathroom
- 0 1 toliet













- **o 1 Living Room**
- 1 Kitchen
- 1 Bedroom
- 0 1 bathroom















- o 1 Living Room
- 1 Bedroom
- e 1 bathroom
- 0 1 toliet













- o 2 Living Room
- 1 Kitchen
- 2 Bedroom
- 1 bathroom
- O 1 toliet

Size:L7200mm\*W5900mm\*H2800mm













- Living Room
- Kitchen
- Bedroombathroom
- - 2 toliet



**Size:L5950mm\*W9000mm\*H2800m** 



2

**53M** 



**o 1 Living Room** 

1 Kitchen

1 Dining Room 3 Bedroom

2 bathroom

Size:L12000 int \*W5950mm\*H2800mm

















**A9** 

4 container house

(Size:L8000mm\*W4000mm\*H2800mm)











- o 1 Living Room
- 1 Kitchen
- **o 1 Dining Room**
- 2 Bedroom
- 1 bathroom 1 toliet













Size:L9000mm\*W5950mm\*H2800mm

54**M²** 



- 0 1 Living Room
- 1 Kitchen
- 2 Bedroom
- 2 bathroom
- 2 toliet

Size:L5950mm\*W6000mm\*H5600mm











- 0 1 Living Room
- 1 Kitchen
- 2 Bedroom
- 2 bath