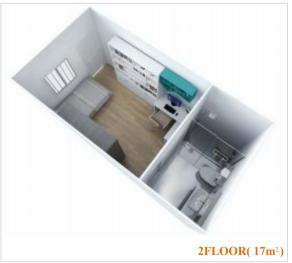

#### **Application**

- 0 1 Living Room
- 1 Kitchen
- 1 Bedroom
- 0 1 bathroom
- <sup>0</sup> 1 toilet

- 0 1 Living Room
- 1 Kitchen
- 1 Bedroom
- 0 1 bathroom
- O 1 toliet

- 0 1 Living Room
- 1 Bedroom
- e 1 bathroom
- 0 1 toliet