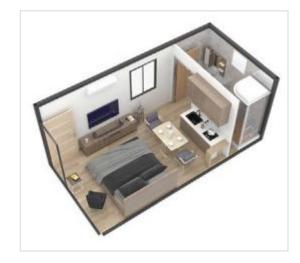

#### **Standard Container House Scenarios**

Size:L5950mm\*W3000mm\*H2800m

#### **Application**

- 0 1 Living Room
- 1 Kitchen
- 1 Bedroom
- 0 1 bathroom
- <sup>0</sup> 1 toilet

- 0 1 Living Room
- 1 Kitchen
- 1 Bedroom
- 0 1 bathroom
- O 1 toliet

- 0 1 Living Room
- 1 Bedroom
- e 1 bathroom
- 0 1 toliet