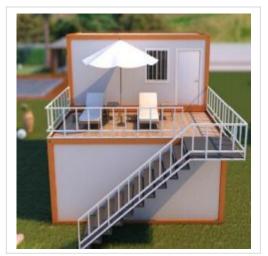

xterior wall and

Glass Wall 36Sq.m

















3units of Assemble Container House with 1units 1/2 contanier house Size:5.95m 2.8m with Glass Wall 75.6Sq.m



B9

**3units of Assemble** 

**Container House with** 

**3units 1/2 contanier** house

Size:5.95m\*3.0m\*2.8m

















3units of Assemble Container House with 1units contanier house without wall panier Size:5.95m\*3.0m\*2.8m



**B11** 

3units of Assemble
Container
House with 1units 1/2 contanier
house Size:5.95m\*3.0m\*2.8m

and wood exterior wall with

Glass wall 25.8Sq.m

















4units of Assemble Container House Size:5.95m\*3.0m\*2.8m
wiht Glass Wall and wood exterior wall 71.4Sq.m



**B13** 

3units of Assemble Container

House with 1units 1/2
cont er
house without wall panier

Size:5.95m\*3.0m\*2.8m











#### B14 CONTAINER COMBINATION

60M<sup>2</sup>

**3units of Assemble Container House** 

with 1units 1/2 contanier house without

Size:5.95m\*3.0m\*2.8m

wood exterior wall and Glass wall

33.6Sq.m













**B15** 

**5units of Assemble Container House** with 1units 1/2 contanier house

without wall panier

Size:5.95m\*3.0m\*2.8m and wood exterior with Glass wall 16.8Sq.m

















**5units of Assemble Container House with 2units 1/2 contanier house Size:5.95m\*3.0m\*2.8m** 

and Glass wall. 125Sq.m



**B17** 

**5units of Assemble Container House with 2units 1/2** 

contanier house

Size:5.95m\*3.0m\*2.8m

and Glass wall

















12units of Assemble Container House with 4units 1/2 contanier house without wall panier Size:5.95m\*3.0m\*2.8m and Glass wall 50.4S