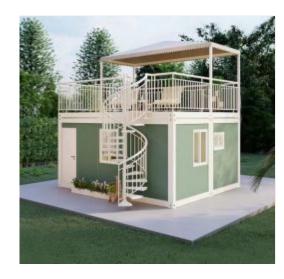

#### **Standard Container House Scenarios**

Size:L5950mm\*W3000mm\*H2800m

#### **Application**

- 0 1 Living Room
- 1 Kitchen
- 1 Bedroom
- 0 1 bathroom
- <sup>0</sup> 1 toilet

- 0 1 Living Room
- 1 Kitchen
- 1 Bedroom
- 0 1 bathroom
- O 1 toliet

- 0 1 Living Room
- 1 Bedroom
- e 1 bathroom
- 0 1 toliet

- **o 1 Living Room**
- 1 Kitchen
- 1 Bedroom
- 0 1 bathroom

- o 1 Living Room
- 1 Bedroom
- e 1 bathroom
- 0 1 toliet

- o 2 Living Room
- 1 Kitchen
- 2 Bedroom
- 1 bathroom
- O 1 toliet

Size:L7200mm\*W5900mm\*H2800mm