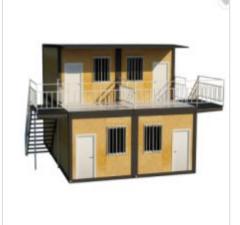

#### **Standard Container House Scenarios**

Size:L5950mm\*W3000mm\*H2800m

#### **Application**

- 0 1 Living Room
- 1 Kitchen
- 1 Bedroom
- 0 1 bathroom
- <sup>0</sup> 1 toilet

- 0 1 Living Room
- 1 Kitchen
- 1 Bedroom
- 0 1 bathroom
- O 1 toliet

- 0 1 Living Room
- 1 Bedroom
- e 1 bathroom
- 0 1 toliet

- **o 1 Living Room**
- 1 Kitchen
- 1 Bedroom
- 0 1 bathroom

- o 1 Living Room
- 1 Bedroom
- e 1 bathroom
- 0 1 toliet

- o 2 Living Room
- 1 Kitchen
- 2 Bedroom
- 1 bathroom
- O 1 toliet

Size:L7200mm\*W5900mm\*H2800mm