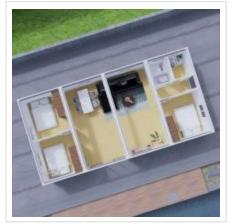

- **o 1 Living Room**
- 1 Kitchen
- 1 Bedroom
- 0 1 bathroom

- o 1 Living Room
- 1 Bedroom
- e 1 bathroom
- 0 1 toliet

- o 2 Living Room
- 1 Kitchen
- 2 Bedroom
- 1 bathroom
- O 1 toliet

Size:L7200mm\*W5900mm\*H2800mm

- Living Room
- Kitchen
- Bedroombathroom
- - 2 toliet

**Size:L5950mm\*W9000mm\*H2800m** 

2

**53M** 

**o 1 Living Room** 

1 Kitchen

1 Dining Room 3 Bedroom

2 bathroom