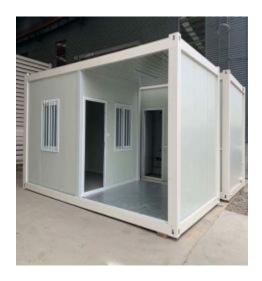

#### **Standard Container House Scenarios**

Size:L5950mm\*W3000mm\*H2800m

#### **Application**

- 0 1 Living Room
- 1 Kitchen
- 1 Bedroom
- 0 1 bathroom
- <sup>0</sup> 1 toilet

- 0 1 Living Room
- 1 Kitchen
- 1 Bedroom
- 0 1 bathroom
- O 1 toliet

- 0 1 Living Room
- 1 Bedroom
- e 1 bathroom
- 0 1 toliet