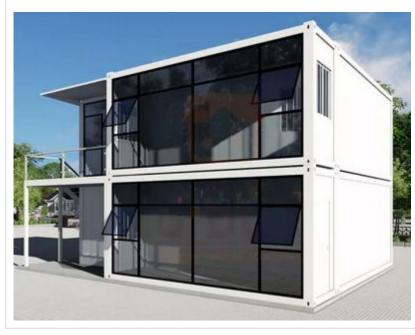

bathroom
- O 1 toliet

Size:L7200mm\*W5900mm\*H2800mm













- Living Room
- Kitchen
- Bedroombathroom
- - 2 toliet



**Size:L5950mm\*W9000mm\*H2800m** 



2

**53M** 



**o 1 Living Room** 

1 Kitchen

1 Dining Room 3 Bedroom

2 bathroom

Size:L12000 int \*W5950mm\*H2800mm

















**A9** 

4 container house

(Size:L8000mm\*W4000mm\*H2800mm)











- o 1 Living Room
- 1 Kitchen
- **o 1 Dining Room**
- 2 Bedroom
- 1 bathroom 1 toliet













Size:L9000mm\*W5950mm\*H2800mm

54**M²** 



- 0 1 Living Room
- 1 Kitchen
- 2 Bedroom
- 2 bathroom
- 2 toliet

Size:L5950mm\*W6000mm\*H5600mm











- 0 1 Living Room
- 1 Kitchen
- 2 Bedroom
- 2 bathroom
- 2 toliet

Size:L5950mm\*W6000mm\*H5600m











- 0 1 Living Room
- 1 Kitchen
- 2 Bedroom
- 2 bathroom
- 2 toliet











Size:L5950mm\*W6000mm\*H5600m



**B3** 

- 0 1 Living Room
- 1 Kitchen
- 4 bathroom
- o 2 toliet





Size:L5950mm\*W6000mm\*H5600mm













**2units of Assemble Container with 1 units House container without wall panier** 

and 3units 1/2 container house Size:5.95m\*3.0m\*2.8m



**B**5

**2units of Assemble Container** 

with 1 units House container

without wall panier and

**1units 1/2 container house** 

Size:5.95m\*3.0m\*2.8m

















3units of Assemble Container House Size:5.95m\*3.0m\*2.8m wood exterior wall and Glass Wall 68Sq.m



**B7** 

3Units of Assemble Container House 1units 1/2 contanier

Size:5.95m\*3.0m\*2.8

with stone exterior wall and

Glass Wall 36Sq.m

















3units of Assemble Container House with 1units 1/2 contanier house Size:5.9