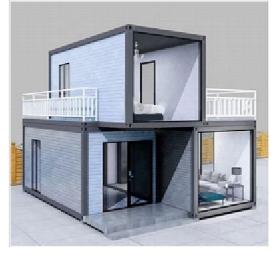

- Living Room
- Kitchen
- Bedroombathroom
- - 2 toliet

**Size:L5950mm\*W9000mm\*H2800m** 

2

**53M** 

**o 1 Living Room** 

1 Kitchen

1 Dining Room 3 Bedroom

2 bathroom