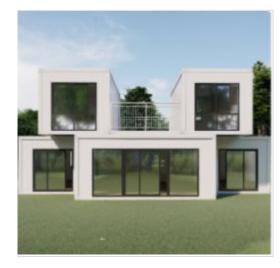

Size:L12000 int \*W5950mm\*H2800mm

**A9** 

4 container house

(Size:L8000mm\*W4000mm\*H2800mm)

- o 1 Living Room
- 1 Kitchen
- **o 1 Dining Room**
- 2 Bedroom
- 1 bathroom 1 toliet

Size:L9000mm\*W5950mm\*H2800mm