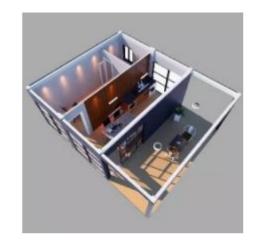

#### **Application**

- 0 1 Living Room
- 1 Kitchen
- 1 Bedroom
- 0 1 bathroom
- <sup>0</sup> 1 toilet

- 0 1 Living Room
- 1 Kitchen
- 1 Bedroom
- 0 1 bathroom
- O 1 toliet

- 0 1 Living Room
- 1 Bedroom
- e 1 bathroom
- 0 1 toliet