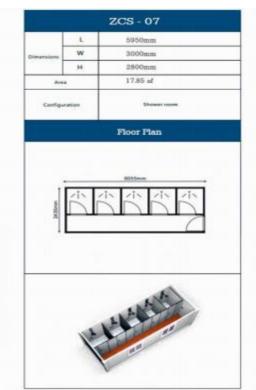

and 3units 1/2 container house Size:5.95m\*3.0m\*2.8m

**B**5

**2units of Assemble Container** 

with 1 units House container

without wall panier and

**1units 1/2 container house** 

Size:5.95m\*3.0m\*2.8m

3units of Assemble Container House Size:5.95m\*3.0m\*2.8m wood exterior wall and Glass Wall 68Sq.m