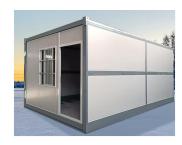

#### **20FT**

#### **Expandabl**

#### **Container** House

size:L5800mm\*W6100mm\*H2500mm Folding size:L5800mm\*W2100mm\*H2500mm