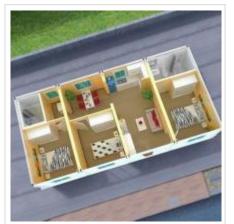

Size:L12000 int \*W5950mm\*H2800mm

**A9** 

4 container house

(Size:L8000mm\*W4000mm\*H2800mm)

- o 1 Living Room
- 1 Kitchen
- **o 1 Dining Room**
- 2 Bedroom
- 1 bathroom 1 toliet

Size:L9000mm\*W5950mm\*H2800mm

54**M²** 

- 0 1 Living Room
- 1 Kitchen
- 2 Bedroom
- 2 bathroom
- 2 toliet

Size:L5950mm\*W6000mm\*H5600mm

- 0 1 Living Room
- 1 Kitchen
- 2 Bedroom
- 2 bathroom
- 2 toliet

Size:L5950mm\*W6000mm\*H5600m

- 0 1 Living Room
- 1 Kitchen
- 2 Bedroom
- 2 bathroom
- 2 toliet