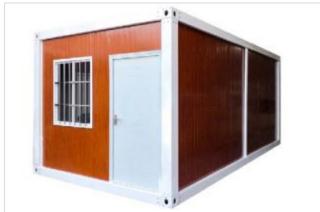

#### **Standard Container House Scenarios**

Size:L5950mm\*W3000mm\*H2800m

#### **Application**

- 0 1 Living Room
- 1 Kitchen
- 1 Bedroom
- 0 1 bathroom
- <sup>0</sup> 1 toilet

- 0 1 Living Room
- 1 Kitchen
- 1 Bedroom
- 0 1 bathroom
- O 1 toliet

- 0 1 Living Room
- 1 Bedroom
- e 1 bathroom
- 0 1 toliet