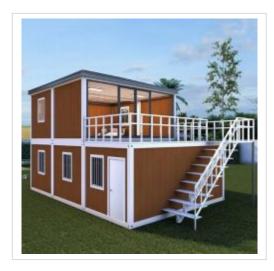

54**M²** 

- 0 1 Living Room
- 1 Kitchen
- 2 Bedroom
- 2 bathroom
- 2 toliet

Size:L5950mm\*W6000mm\*H5600mm

- 0 1 Living Room
- 1 Kitchen
- 2 Bedroom
- 2 bathroom
- 2 toliet

Size:L5950mm\*W6000mm\*H5600m

- 0 1 Living Room
- 1 Kitchen
- 2 Bedroom
- 2 bathroom
- 2 toliet

Size:L5950mm\*W6000mm\*H5600m

**B3** 

- 0 1 Living Room
- 1 Kitchen
- 4 bathroom
- o 2 toliet

Size:L5950mm\*W6000mm\*H5600mm

**2units of Assemble Container with 1 units House container without wall panier** 