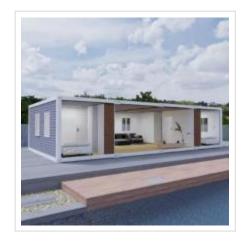

#### **Standard Container House Scenarios**

Size:L5950mm\*W3000mm\*H2800m

#### **Application**

- 0 1 Living Room
- 1 Kitchen
- 1 Bedroom
- 0 1 bathroom
- <sup>0</sup> 1 toilet

- 0 1 Living Room
- 1 Kitchen
- 1 Bedroom
- 0 1 bathroom
- O 1 toliet

- 0 1 Living Room
- 1 Bedroom
- e 1 bathroom
- 0 1 toliet

- **o 1 Living Room**
- 1 Kitchen
- 1 Bedroom
- 0 1 bathroom

- o 1 Living Room
- 1 Bedroom
- e 1 bathroom
- 0 1 toliet

- o 2 Living Room
- 1 Kitchen
- 2 Bedroom
- 1 bathroom
- O 1 toliet

Size:L7200mm\*W5900mm\*H2800mm