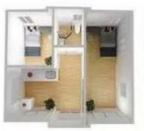

#### **Application**

- 0 1 Living Room
- 1 Kitchen
- 1 Bedroom
- 0 1 bathroom
- <sup>0</sup> 1 toilet

- 0 1 Living Room
- 1 Kitchen
- 1 Bedroom
- 0 1 bathroom
- O 1 toliet

- 0 1 Living Room
- 1 Bedroom
- e 1 bathroom
- 0 1 toliet

- **o 1 Living Room**
- 1 Kitchen
- 1 Bedroom
- 0 1 bathroom

- o 1 Living Room
- 1 Bedroom
- e 1 bathroom
- 0 1 toliet

- o 2 Living Room
- 1 Kitchen
- 2 Bedroom
- 1 bathroom
- O 1 toliet

Size:L7200mm\*W5900mm\*H2800mm