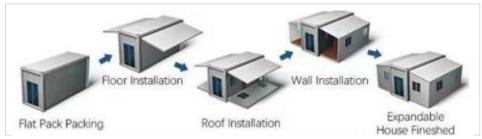

#### Installaltion tools

### **Installation Instruction 1**

### **Installation Instruction 2**

### **Installation Instruction 3**

20FT
Folding Container
House F1

Size before Expanding L5800mm\*W2500\*H390 mm

Size after Expanding L5800\*W2500mm\*H24 30mm