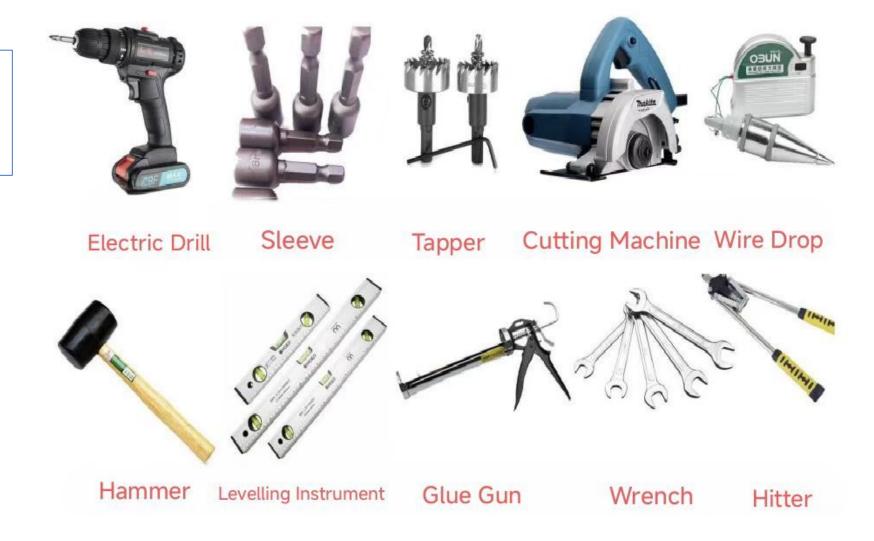

wall

33.6Sq.m













**B15** 

**5units of Assemble Container House** with 1units 1/2 contanier house

without wall panier

Size:5.95m\*3.0m\*2.8m and wood exterior with Glass wall 16.8Sq.m

















**5units of Assemble Container House with 2units 1/2 contanier house Size:5.95m\*3.0m\*2.8m** 

and Glass wall. 125Sq.m



**B17** 

**5units of Assemble Container House with 2units 1/2** 

contanier house

Size:5.95m\*3.0m\*2.8m

and Glass wall

















12units of Assemble Container House with 4units 1/2 contanier house without wall panier Size:5.95m\*3.0m\*2.8m and Glass wall 50.4Sq.m



**B19** 

**5Floor one-standard container** 











**B20** 



6units of Assemble

Container House with 6units

walk conopy

Size:5.95m\*3.0m\*2.8m





#### Installaltion tools





### **Installation Instruction 1**





### **Installation Instruction 2**





### **Installation Instruction 3**







20FT
Folding Container
House F1











Size before Expanding L5800mm\*W2500\*H390 mm



Size after Expanding L5800\*W2500mm\*H24 30mm







# FEX1 20FT Expandable Container

#### House 37M<sup>2</sup>

- 1 Living Room2 Bedroom
- 1 bathroom
  0 1 toliet

#### **Expansion**

size:L6150mm\*W5800mm\*H2480,2250mm Folding size:L5800mm\*W2250mm\*H2500mm













#### FEX2 **20FT Expandable** Container House 37M<sup>2</sup>

#### **Solar System**

#### **Expansion**

size:L5800mm\*W6100mm\*H2500mm **Folding** 

size:L5800mm\*W2100mm\*H2500mm





#### DIFFERENT LAYOUT



One Living room

One Bedroom

One Restroom





One Bedroom room One Restroom



One Living roo