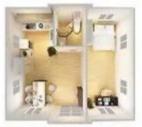

#### DIFFERENT LAYOUT

One Living room

One Bedroom

One Restroom

One Bedroom room One Restroom

One Living room Two Bedrooms One Restroom

One Living room Two Bedroom One Restroom

One Living room Three Bedrooms One Restroom