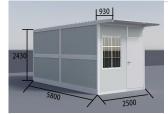

#### **Expansion**

size:L6150mm\*W5800mm\*H2480,2250mm Folding size:L5800mm\*W2250mm\*H2500mm

#### FEX2 **20FT Expandable** Container House 37M<sup>2</sup>