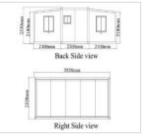

of Assemble Container House with 4units 1/2 contanier house without wall panier Size:5.95m\*3.0m\*2.8m and Glass wall 50.4Sq.m



**B19** 

**5Floor one-standard container** 











**B20** 



6units of Assemble

Container House with 6units

walk conopy

Size:5.95m\*3.0m\*2.8m





#### Installaltion tools





### **Installation Instruction 1**





### **Installation Instruction 2**





### **Installation Instruction 3**







20FT
Folding Container
House F1











Size before Expanding L5800mm\*W2500\*H390 mm



Size after Expanding L5800\*W2500mm\*H24 30mm







# FEX1 20FT Expandable Container

#### House 37M<sup>2</sup>

- 1 Living Room2 Bedroom
- 1 bathroom
  0 1 toliet

#### **Expansion**

size:L6150mm\*W5800mm\*H2480,2250mm Folding size:L5800mm\*W2250mm\*H2500mm













#### FEX2 **20FT Expandable** Container House 37M<sup>2</sup>

#### **Solar System**

#### **Expansion**

size:L5800mm\*W6100mm\*H2500mm **Folding** 

size:L5800mm\*W2100mm\*H2500mm





#### DIFFERENT LAYOUT



One Living room

One Bedroom

One Restroom





One Bedroom room One Restroom



One Living room Two Bedrooms One Restroom



One Living room Two Bedroom One Restroom



One Living room Three Bedrooms One Restroom



One Living room Three Bedrooms One Restroom



#### **20FT**

#### **Expandabl**

#### **Container** House

size:L5800mm\*W6100mm\*H2500mm Folding size:L5800mm\*W2100mm\*H2500mm

# **Application Scenarios**





-Home-



-Hotel-



-Resort House-



-Movable House-



-Farm House-



-Office-



-Military Camp-



-Prefab Hospital-



### SentryBox//Guard ROOM